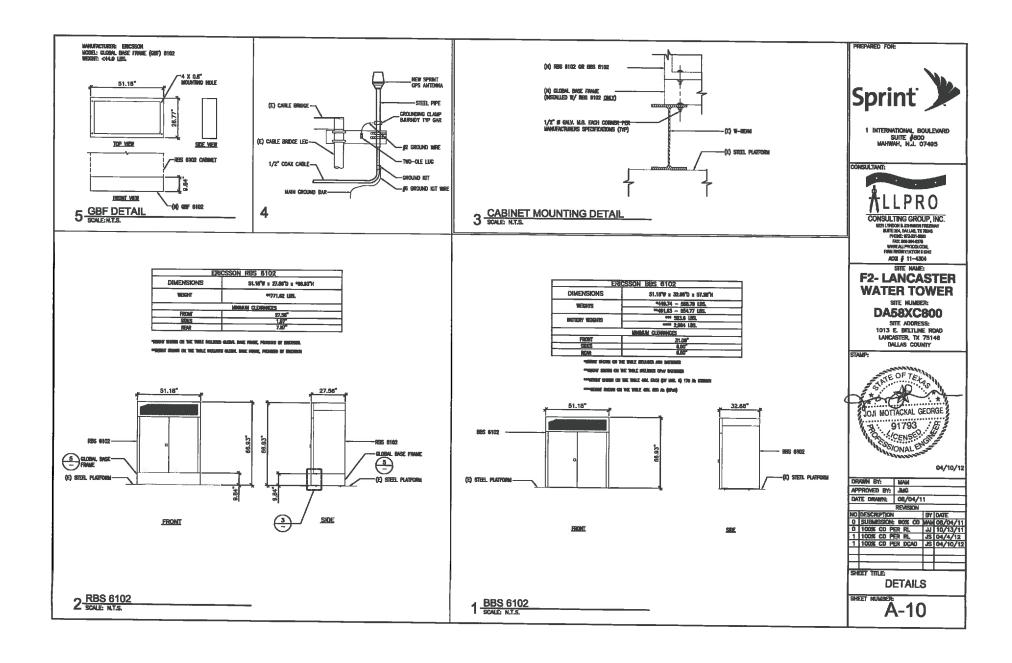

- 1. Consider approval of minutes from the City Council Regular Meeting held on April 22, 2019 and May 13, 2019.
- 2. Consider a resolution approving an amendment to the license agreement for additional communication facilities to be installed by Sprint Spectrum Realty Company, L.P. on or near the water tower located at 1013 East Beltline Road and approving the terms and conditions of a fourth amendment to the license for communication facilities agreement for the purpose of allowing the construction, installation and maintenance of additional communication equipment.
- 3. Consider a resolution approving payment in the amount of \$60,395.28 for the provision of emergency sewer line repair services for a 10 inch sanitary sewer line repair.
- Consider a resolution accepting an approximately 0.970 acre tract of land from WHL Dallas 45, LLC for the construction, installation, operation, maintenance, inspection, and repair of a detention pond.