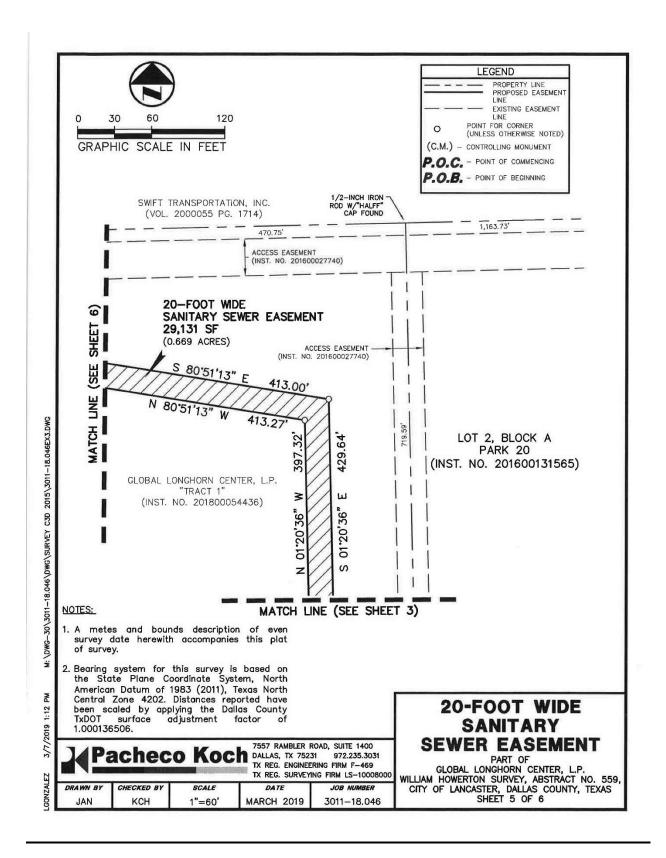

#### **ACTION:**

- 9. M19-09 Discuss and consider a resolution accepting two (2) 15 foot wide water line easements (a 330 square feet or .008 acre water easement and a 50,105 square feet or 1.15 acre water easement) from Global Longhorn Center, L.P., Grantor, to the City of Lancaster for the installation, construction, operation, maintenance, replacement, repair, upgrade and/or removal of a waterline and all necessary or desirable structures, facilities and appurtenances necessary to provide a secondary and separate connection to the City water system; establishing conditions, providing for the furnishing of certified copy of this resolution for recording in the property records of Dallas County, Texas as a deed.
- M19-09 Discuss and consider a resolution accepting one (1) 20 foot wide sewer line easement (a 29,131 square feet or 0.67 acre sewer easement) from Global Longhorn Center, L.P., Grantor, to the City of Lancaster for the installation, construction, operation, maintenance, replacement, repair, upgrade and/or removal of a sewer line and all necessary or desirable structures, facilities and appurtenances necessary to provide a secondary and separate connection to the City sewer system; establishing conditions, providing for the furnishing of certified copy of this resolution for recording in the property records of Dallas County, Texas as a deed.
- Discuss and consider declaring a certain board, commission or committee position(s) vacant due to excessive absences and consider appointment(s) to the Parks and Recreation Advisory Board.