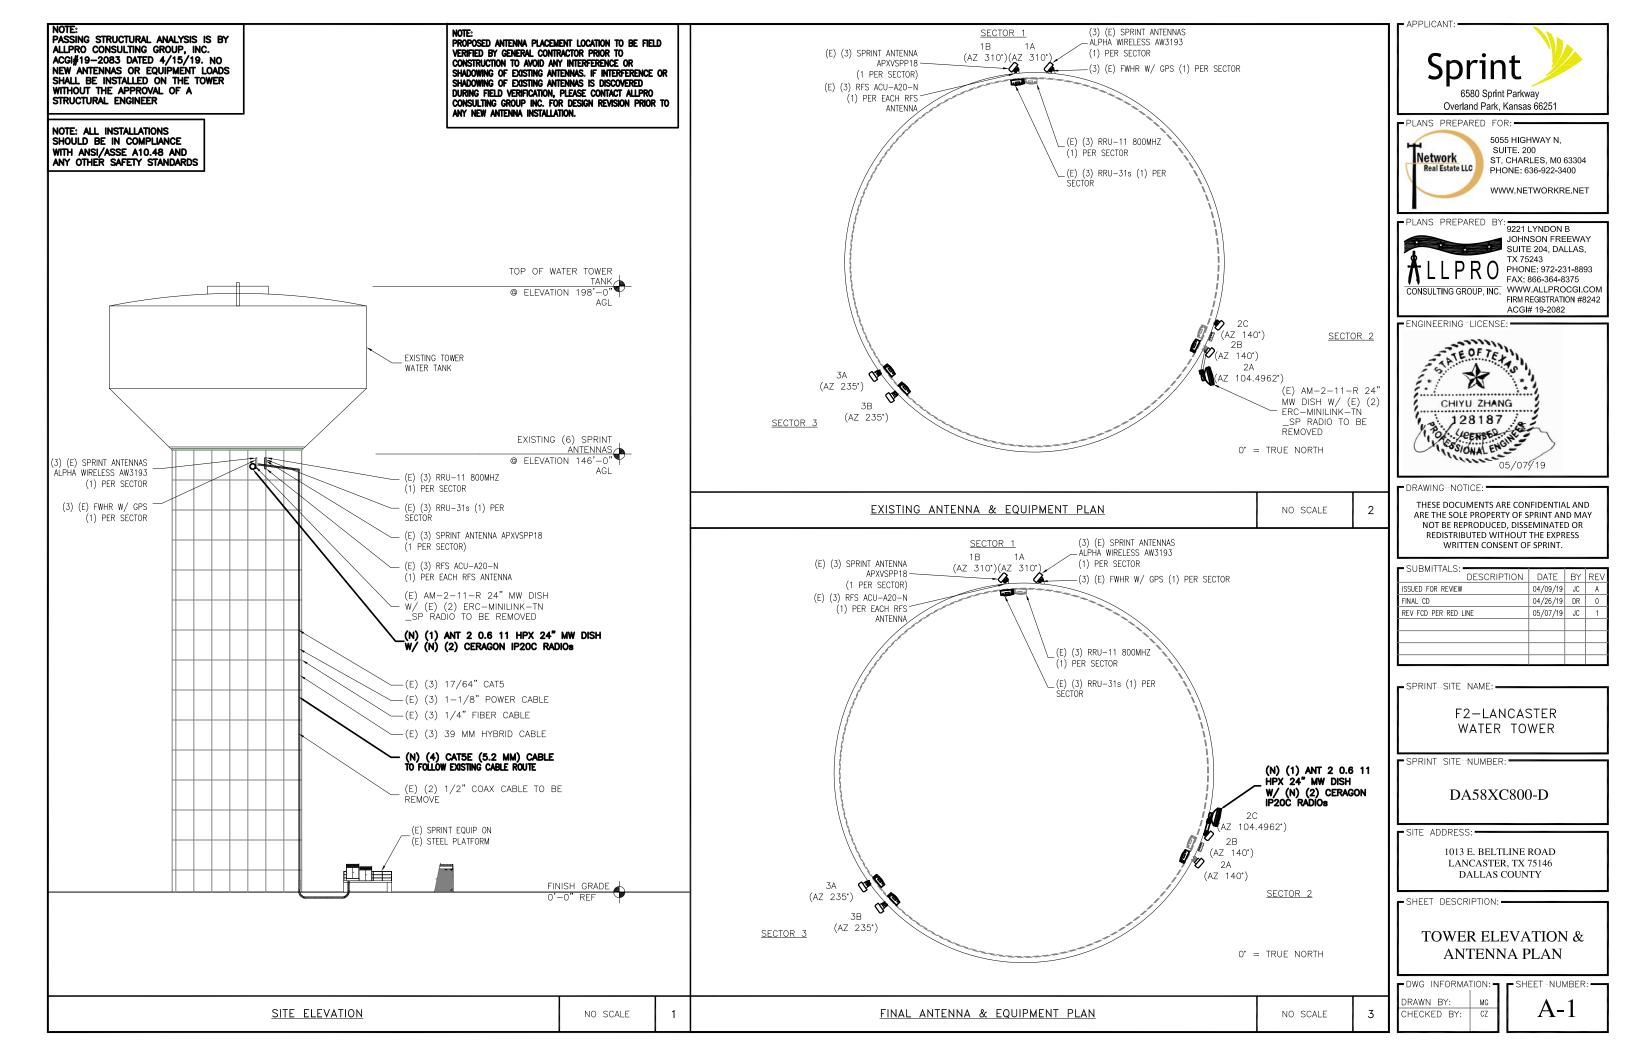

- 1. Consider approval of minutes from the City Council Regular Meeting held on April 22, 2019 and May 13, 2019.
- 2. Consider a resolution approving an amendment to the license agreement for additional communication facilities to be installed by Sprint Spectrum Realty Company, L.P. on or near the water tower located at 1013 East Beltline Road and approving the terms and conditions of a fourth amendment to the license for communication facilities agreement for the purpose of allowing the construction, installation and maintenance of additional communication equipment.
- 3. Consider a resolution approving payment in the amount of \$60,395.28 for the provision of emergency sewer line repair services for a 10 inch sanitary sewer line repair.
- Consider a resolution accepting an approximately 0.970 acre tract of land from WHL Dallas 45, LLC for the construction, installation, operation, maintenance, inspection, and repair of a detention pond.