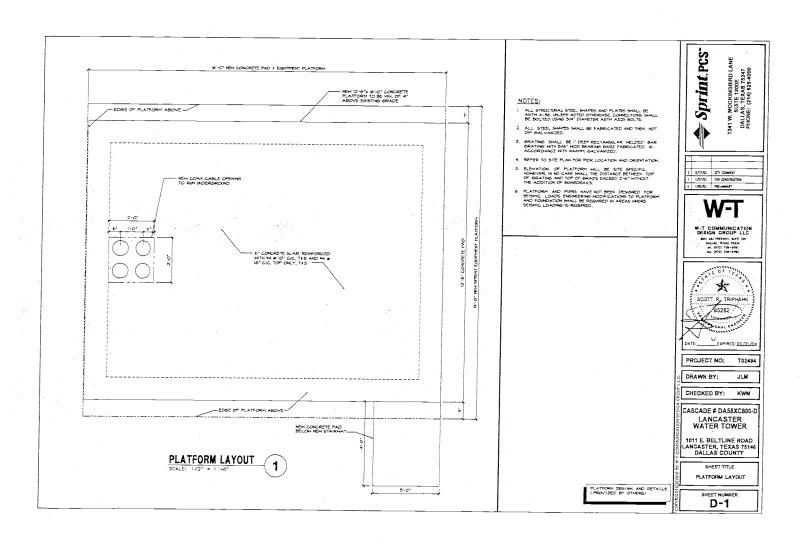

- 1. Consider approval of minutes from the City Council Regular Meeting held on April 22, 2019 and May 13, 2019.
- 2. Consider a resolution approving an amendment to the license agreement for additional communication facilities to be installed by Sprint Spectrum Realty Company, L.P. on or near the water tower located at 1013 East Beltline Road and approving the terms and conditions of a fourth amendment to the license for communication facilities agreement for the purpose of allowing the construction, installation and maintenance of additional communication equipment.
- 3. Consider a resolution approving payment in the amount of \$60,395.28 for the provision of emergency sewer line repair services for a 10 inch sanitary sewer line repair.
- Consider a resolution accepting an approximately 0.970 acre tract of land from WHL Dallas 45, LLC for the construction, installation, operation, maintenance, inspection, and repair of a detention pond.