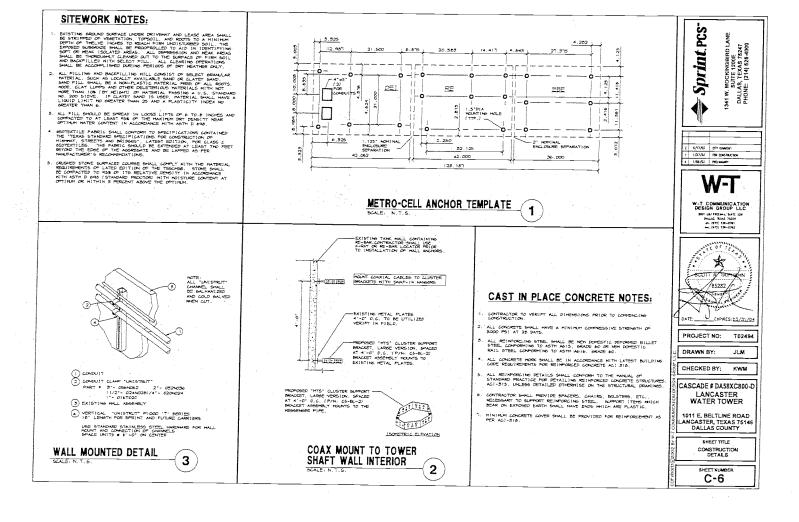

- 1. Consider approval of minutes from the City Council Regular Meeting held on April 22, 2019 and May 13, 2019.
- 2. Consider a resolution approving an amendment to the license agreement for additional communication facilities to be installed by Sprint Spectrum Realty Company, L.P. on or near the water tower located at 1013 East Beltline Road and approving the terms and conditions of a fourth amendment to the license for communication facilities agreement for the purpose of allowing the construction, installation and maintenance of additional communication equipment.
- 3. Consider a resolution approving payment in the amount of \$60,395.28 for the provision of emergency sewer line repair services for a 10 inch sanitary sewer line repair.
- Consider a resolution accepting an approximately 0.970 acre tract of land from WHL Dallas 45, LLC for the construction, installation, operation, maintenance, inspection, and repair of a detention pond.