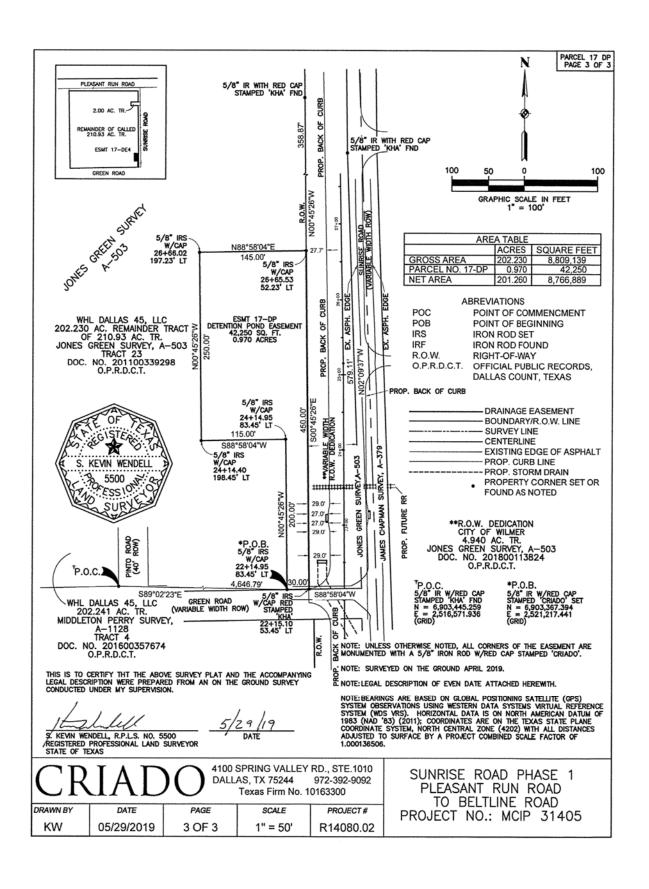

- 1. Consider approval of minutes from the City Council Regular Meeting held on April 22, 2019 and May 13, 2019.
- 2. Consider a resolution approving an amendment to the license agreement for additional communication facilities to be installed by Sprint Spectrum Realty Company, L.P. on or near the water tower located at 1013 East Beltline Road and approving the terms and conditions of a fourth amendment to the license for communication facilities agreement for the purpose of allowing the construction, installation and maintenance of additional communication equipment.
- 3. Consider a resolution approving payment in the amount of \$60,395.28 for the provision of emergency sewer line repair services for a 10 inch sanitary sewer line repair.
- Consider a resolution accepting an approximately 0.970 acre tract of land from WHL Dallas 45, LLC for the construction, installation, operation, maintenance, inspection, and repair of a detention pond.