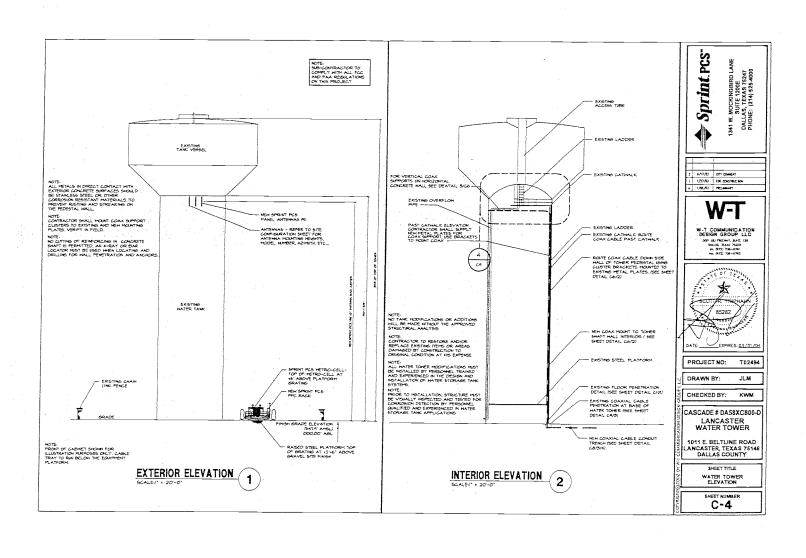

- 1. Consider approval of minutes from the City Council Regular Meeting held on April 22, 2019 and May 13, 2019.
- 2. Consider a resolution approving an amendment to the license agreement for additional communication facilities to be installed by Sprint Spectrum Realty Company, L.P. on or near the water tower located at 1013 East Beltline Road and approving the terms and conditions of a fourth amendment to the license for communication facilities agreement for the purpose of allowing the construction, installation and maintenance of additional communication equipment.
- 3. Consider a resolution approving payment in the amount of \$60,395.28 for the provision of emergency sewer line repair services for a 10 inch sanitary sewer line repair.
- Consider a resolution accepting an approximately 0.970 acre tract of land from WHL Dallas 45, LLC for the construction, installation, operation, maintenance, inspection, and repair of a detention pond.