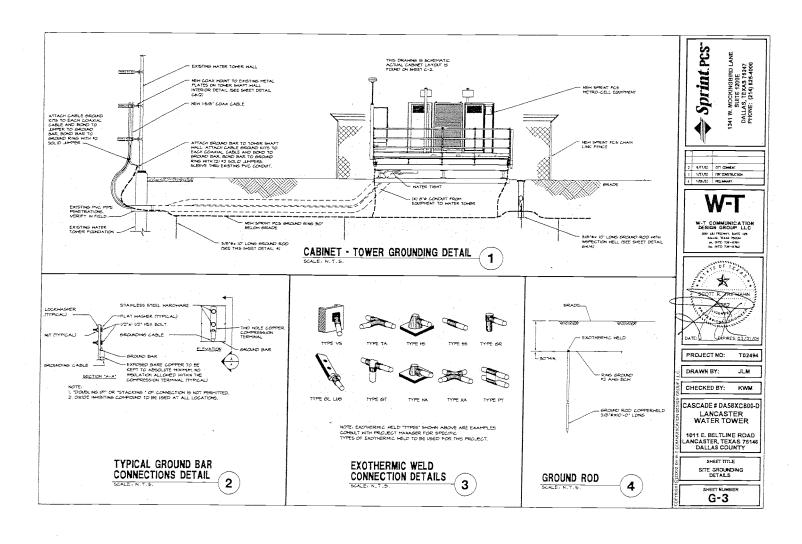

- 1. Consider approval of minutes from the City Council Regular Meeting held on April 22, 2019 and May 13, 2019.
- 2. Consider a resolution approving an amendment to the license agreement for additional communication facilities to be installed by Sprint Spectrum Realty Company, L.P. on or near the water tower located at 1013 East Beltline Road and approving the terms and conditions of a fourth amendment to the license for communication facilities agreement for the purpose of allowing the construction, installation and maintenance of additional communication equipment.
- 3. Consider a resolution approving payment in the amount of \$60,395.28 for the provision of emergency sewer line repair services for a 10 inch sanitary sewer line repair.
- Consider a resolution accepting an approximately 0.970 acre tract of land from WHL Dallas 45, LLC for the construction, installation, operation, maintenance, inspection, and repair of a detention pond.