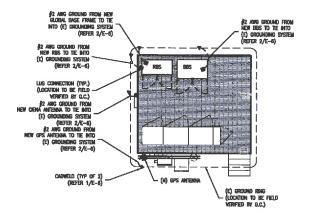

- 1. Consider approval of minutes from the City Council Regular Meeting held on April 22, 2019 and May 13, 2019.
- 2. Consider a resolution approving an amendment to the license agreement for additional communication facilities to be installed by Sprint Spectrum Realty Company, L.P. on or near the water tower located at 1013 East Beltline Road and approving the terms and conditions of a fourth amendment to the license for communication facilities agreement for the purpose of allowing the construction, installation and maintenance of additional communication equipment.
- 3. Consider a resolution approving payment in the amount of \$60,395.28 for the provision of emergency sewer line repair services for a 10 inch sanitary sewer line repair.
- Consider a resolution accepting an approximately 0.970 acre tract of land from WHL Dallas 45, LLC for the construction, installation, operation, maintenance, inspection, and repair of a detention pond.