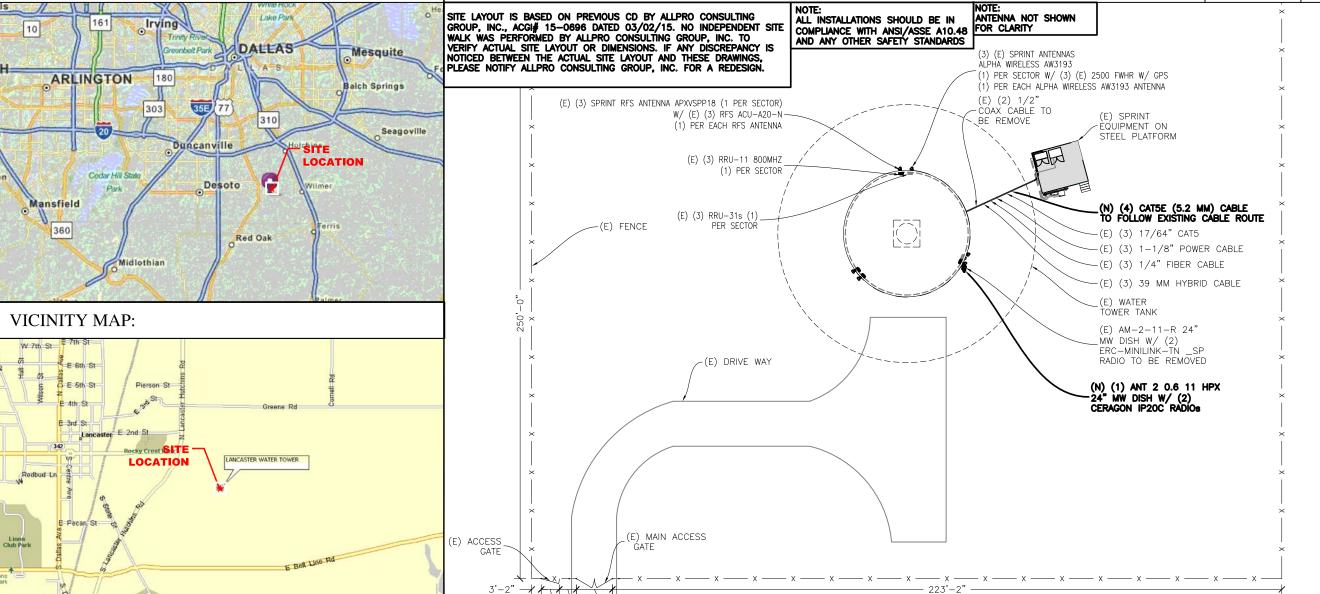

- 1. Consider approval of minutes from the City Council Regular Meeting held on April 22, 2019 and May 13, 2019.
- 2. Consider a resolution approving an amendment to the license agreement for additional communication facilities to be installed by Sprint Spectrum Realty Company, L.P. on or near the water tower located at 1013 East Beltline Road and approving the terms and conditions of a fourth amendment to the license for communication facilities agreement for the purpose of allowing the construction, installation and maintenance of additional communication equipment.
- 3. Consider a resolution approving payment in the amount of \$60,395.28 for the provision of emergency sewer line repair services for a 10 inch sanitary sewer line repair.
- Consider a resolution accepting an approximately 0.970 acre tract of land from WHL Dallas 45, LLC for the construction, installation, operation, maintenance, inspection, and repair of a detention pond.