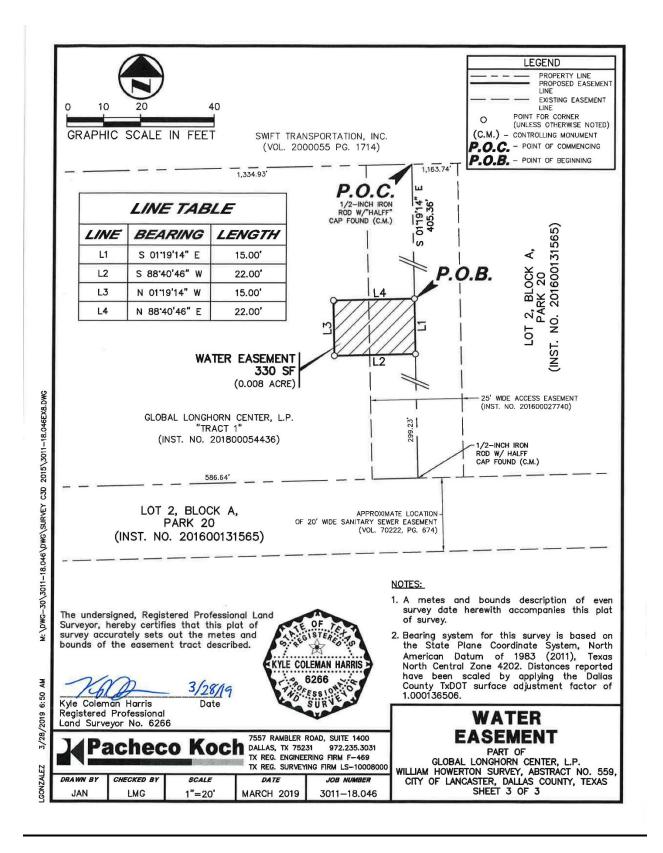

#### **ACTION:**

- 9. M19-09 Discuss and consider a resolution accepting two (2) 15 foot wide water line easements (a 330 square feet or .008 acre water easement and a 50,105 square feet or 1.15 acre water easement) from Global Longhorn Center, L.P., Grantor, to the City of Lancaster for the installation, construction, operation, maintenance, replacement, repair, upgrade and/or removal of a waterline and all necessary or desirable structures, facilities and appurtenances necessary to provide a secondary and separate connection to the City water system; establishing conditions, providing for the furnishing of certified copy of this resolution for recording in the property records of Dallas County, Texas as a deed.
- M19-09 Discuss and consider a resolution accepting one (1) 20 foot wide sewer line easement (a 29,131 square feet or 0.67 acre sewer easement) from Global Longhorn Center, L.P., Grantor, to the City of Lancaster for the installation, construction, operation, maintenance, replacement, repair, upgrade and/or removal of a sewer line and all necessary or desirable structures, facilities and appurtenances necessary to provide a secondary and separate connection to the City sewer system; establishing conditions, providing for the furnishing of certified copy of this resolution for recording in the property records of Dallas County, Texas as a deed.
- Discuss and consider declaring a certain board, commission or committee position(s) vacant due to excessive absences and consider appointment(s) to the Parks and Recreation Advisory Board.