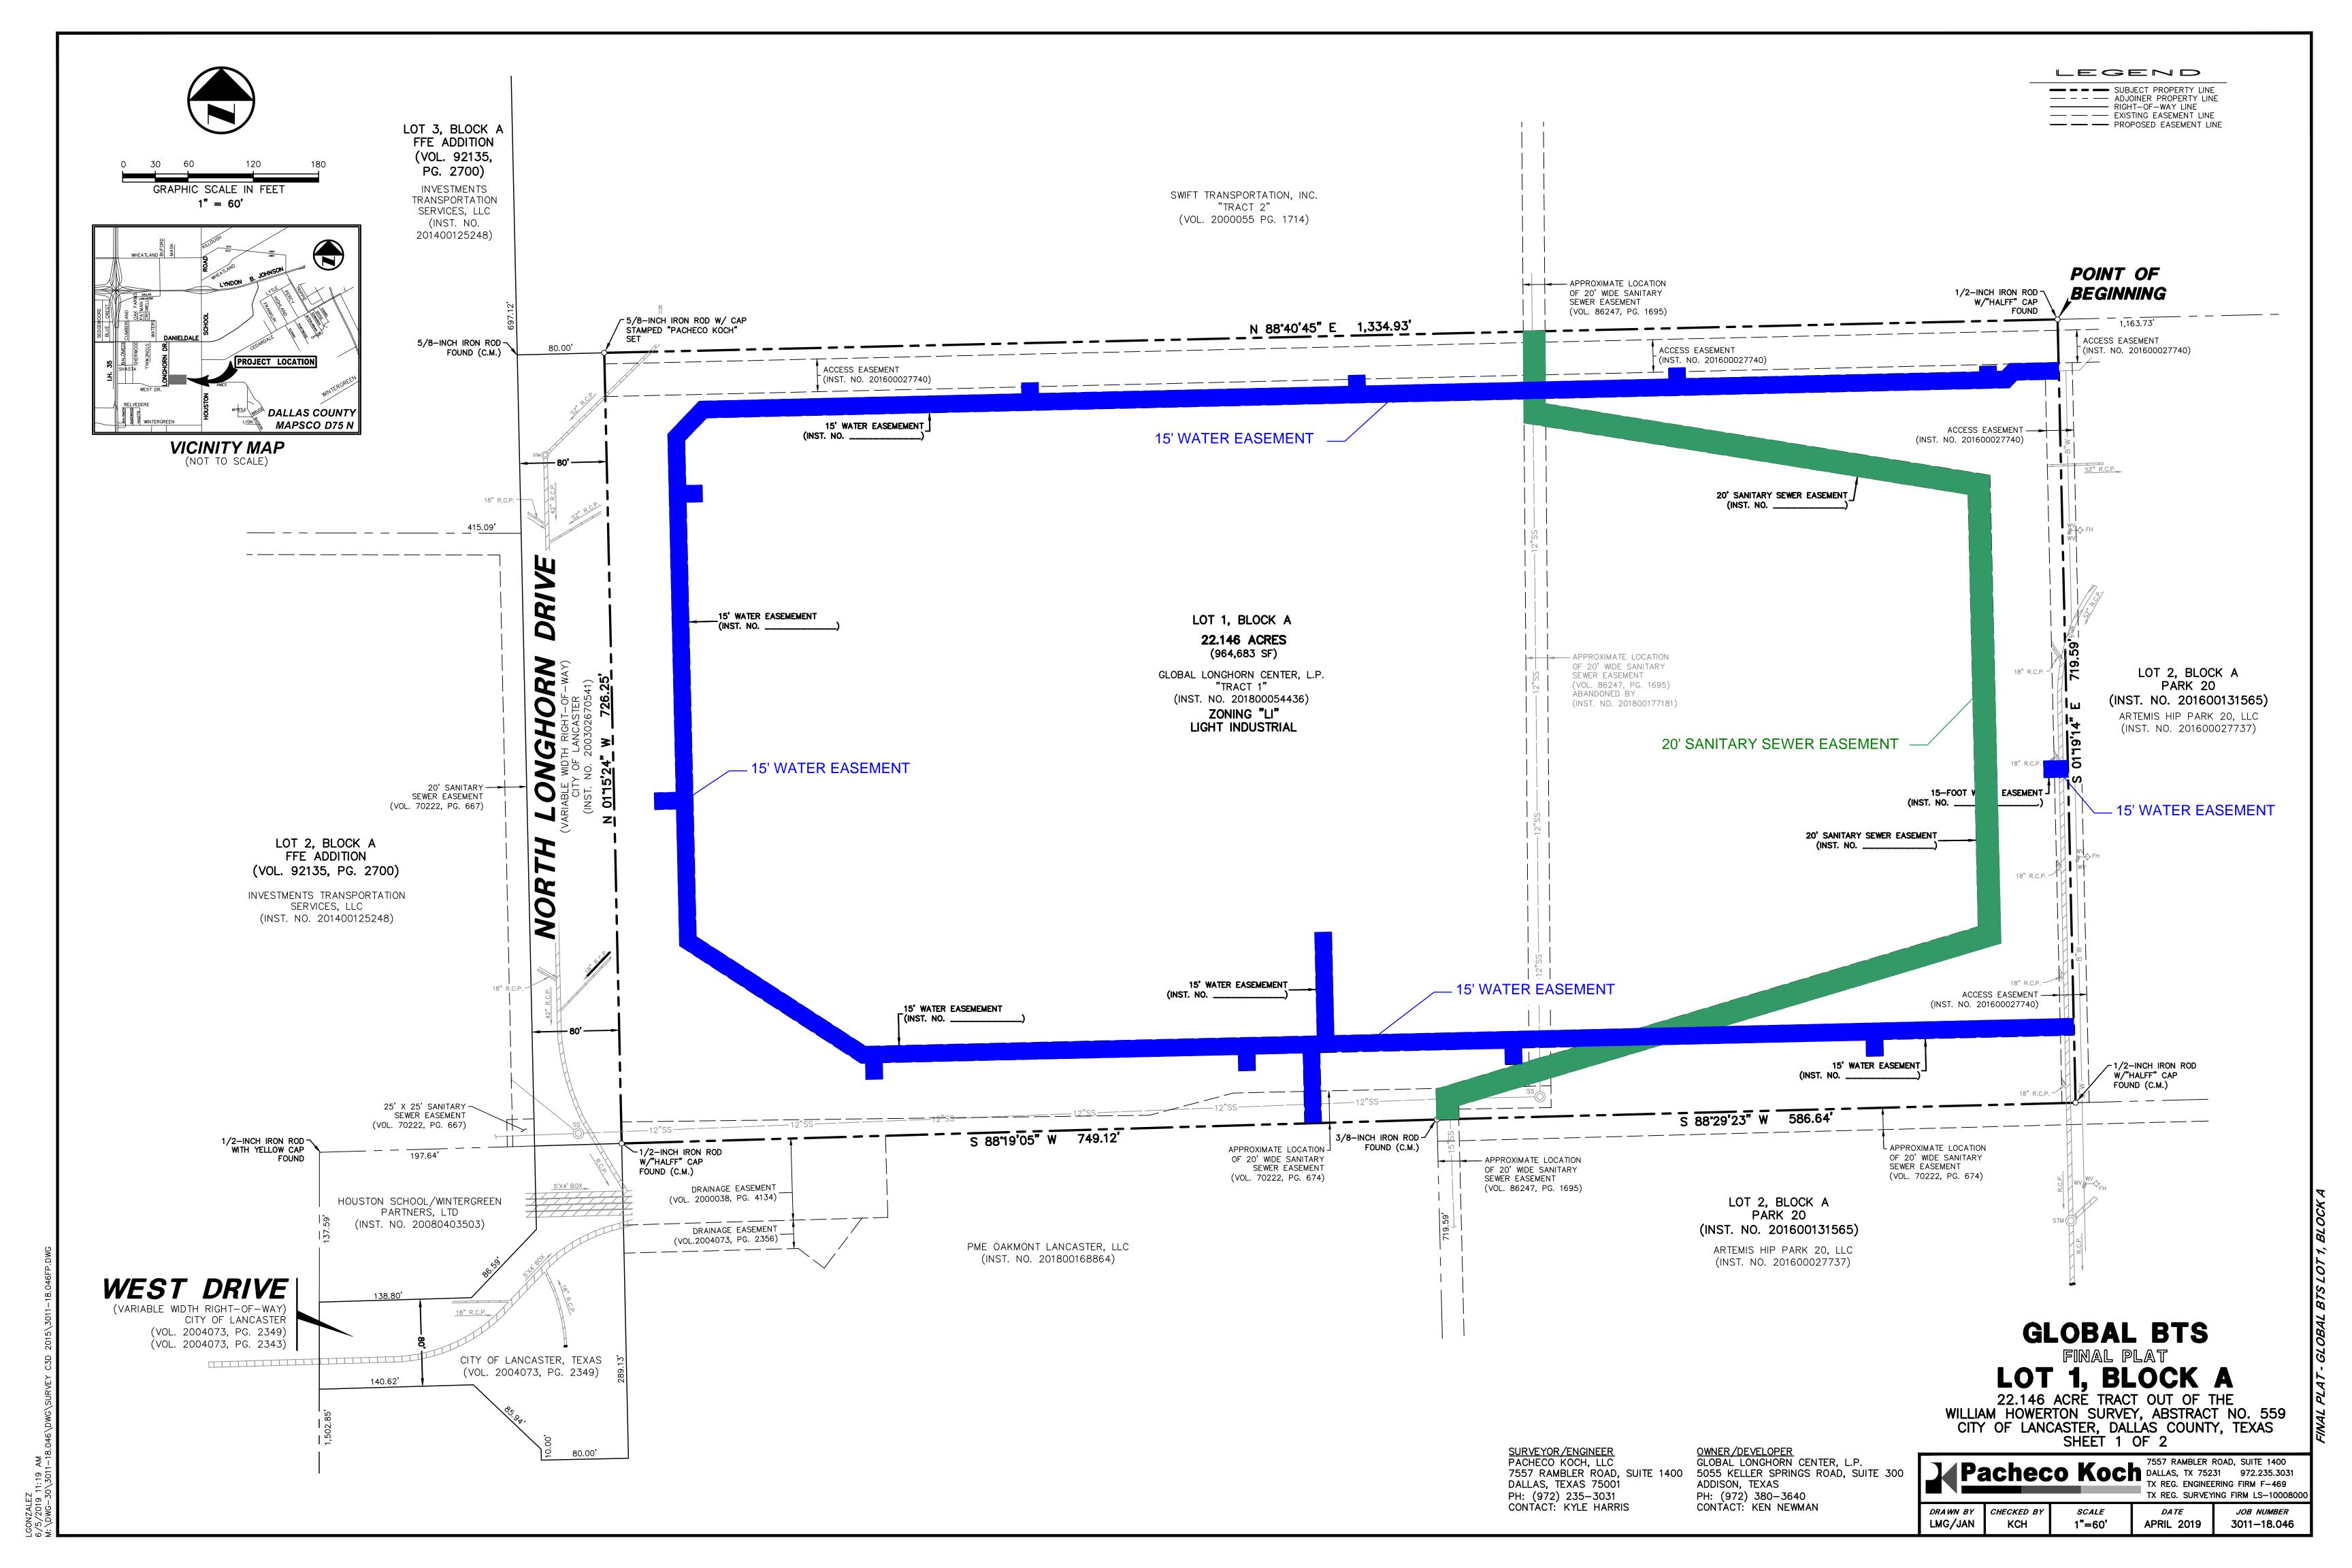

#### **ACTION:**

- 9. M19-09 Discuss and consider a resolution accepting two (2) 15 foot wide water line easements (a 330 square feet or .008 acre water easement and a 50,105 square feet or 1.15 acre water easement) from Global Longhorn Center, L.P., Grantor, to the City of Lancaster for the installation, construction, operation, maintenance, replacement, repair, upgrade and/or removal of a waterline and all necessary or desirable structures, facilities and appurtenances necessary to provide a secondary and separate connection to the City water system; establishing conditions, providing for the furnishing of certified copy of this resolution for recording in the property records of Dallas County, Texas as a deed.
- M19-09 Discuss and consider a resolution accepting one (1) 20 foot wide sewer line easement (a 29,131 square feet or 0.67 acre sewer easement) from Global Longhorn Center, L.P., Grantor, to the City of Lancaster for the installation, construction, operation, maintenance, replacement, repair, upgrade and/or removal of a sewer line and all necessary or desirable structures, facilities and appurtenances necessary to provide a secondary and separate connection to the City sewer system; establishing conditions, providing for the furnishing of certified copy of this resolution for recording in the property records of Dallas County, Texas as a deed.
- Discuss and consider declaring a certain board, commission or committee position(s) vacant due to excessive absences and consider appointment(s) to the Parks and Recreation Advisory Board.