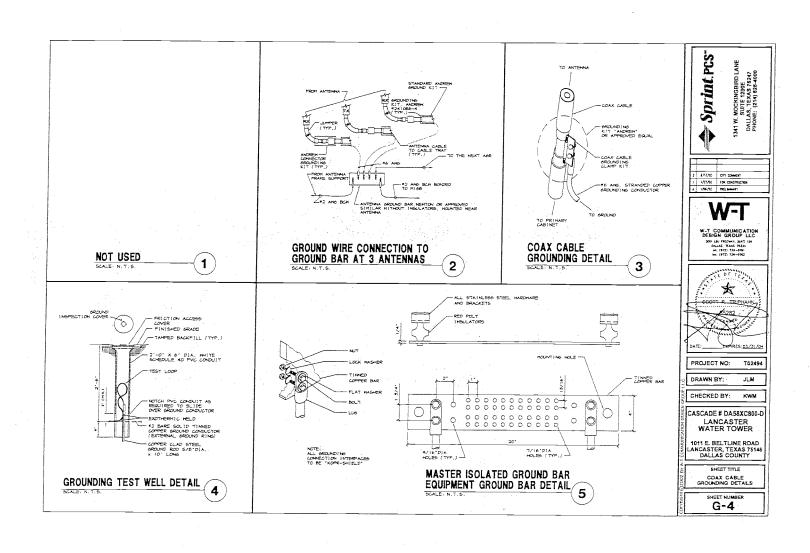

- 1. Consider approval of minutes from the City Council Regular Meeting held on April 22, 2019 and May 13, 2019.
- 2. Consider a resolution approving an amendment to the license agreement for additional communication facilities to be installed by Sprint Spectrum Realty Company, L.P. on or near the water tower located at 1013 East Beltline Road and approving the terms and conditions of a fourth amendment to the license for communication facilities agreement for the purpose of allowing the construction, installation and maintenance of additional communication equipment.
- 3. Consider a resolution approving payment in the amount of \$60,395.28 for the provision of emergency sewer line repair services for a 10 inch sanitary sewer line repair.
- Consider a resolution accepting an approximately 0.970 acre tract of land from WHL Dallas 45, LLC for the construction, installation, operation, maintenance, inspection, and repair of a detention pond.