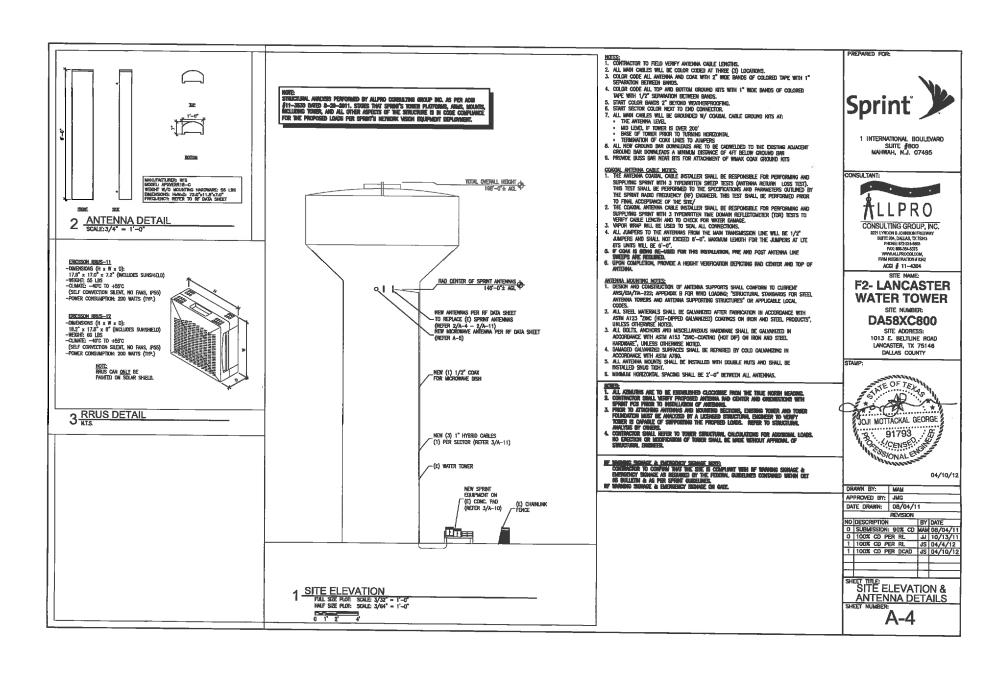

- 1. Consider approval of minutes from the City Council Regular Meeting held on April 22, 2019 and May 13, 2019.
- 2. Consider a resolution approving an amendment to the license agreement for additional communication facilities to be installed by Sprint Spectrum Realty Company, L.P. on or near the water tower located at 1013 East Beltline Road and approving the terms and conditions of a fourth amendment to the license for communication facilities agreement for the purpose of allowing the construction, installation and maintenance of additional communication equipment.
- 3. Consider a resolution approving payment in the amount of \$60,395.28 for the provision of emergency sewer line repair services for a 10 inch sanitary sewer line repair.
- Consider a resolution accepting an approximately 0.970 acre tract of land from WHL Dallas 45, LLC for the construction, installation, operation, maintenance, inspection, and repair of a detention pond.