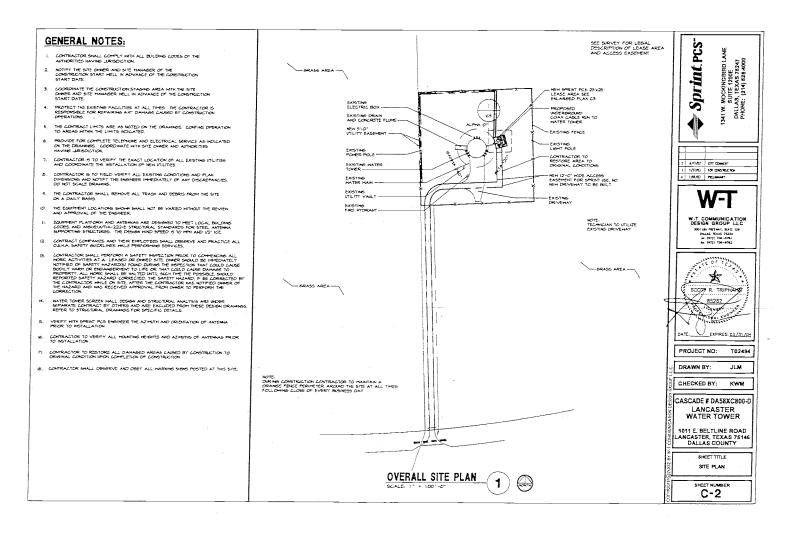

- 1. Consider approval of minutes from the City Council Regular Meeting held on April 22, 2019 and May 13, 2019.
- 2. Consider a resolution approving an amendment to the license agreement for additional communication facilities to be installed by Sprint Spectrum Realty Company, L.P. on or near the water tower located at 1013 East Beltline Road and approving the terms and conditions of a fourth amendment to the license for communication facilities agreement for the purpose of allowing the construction, installation and maintenance of additional communication equipment.
- 3. Consider a resolution approving payment in the amount of \$60,395.28 for the provision of emergency sewer line repair services for a 10 inch sanitary sewer line repair.
- Consider a resolution accepting an approximately 0.970 acre tract of land from WHL Dallas 45, LLC for the construction, installation, operation, maintenance, inspection, and repair of a detention pond.