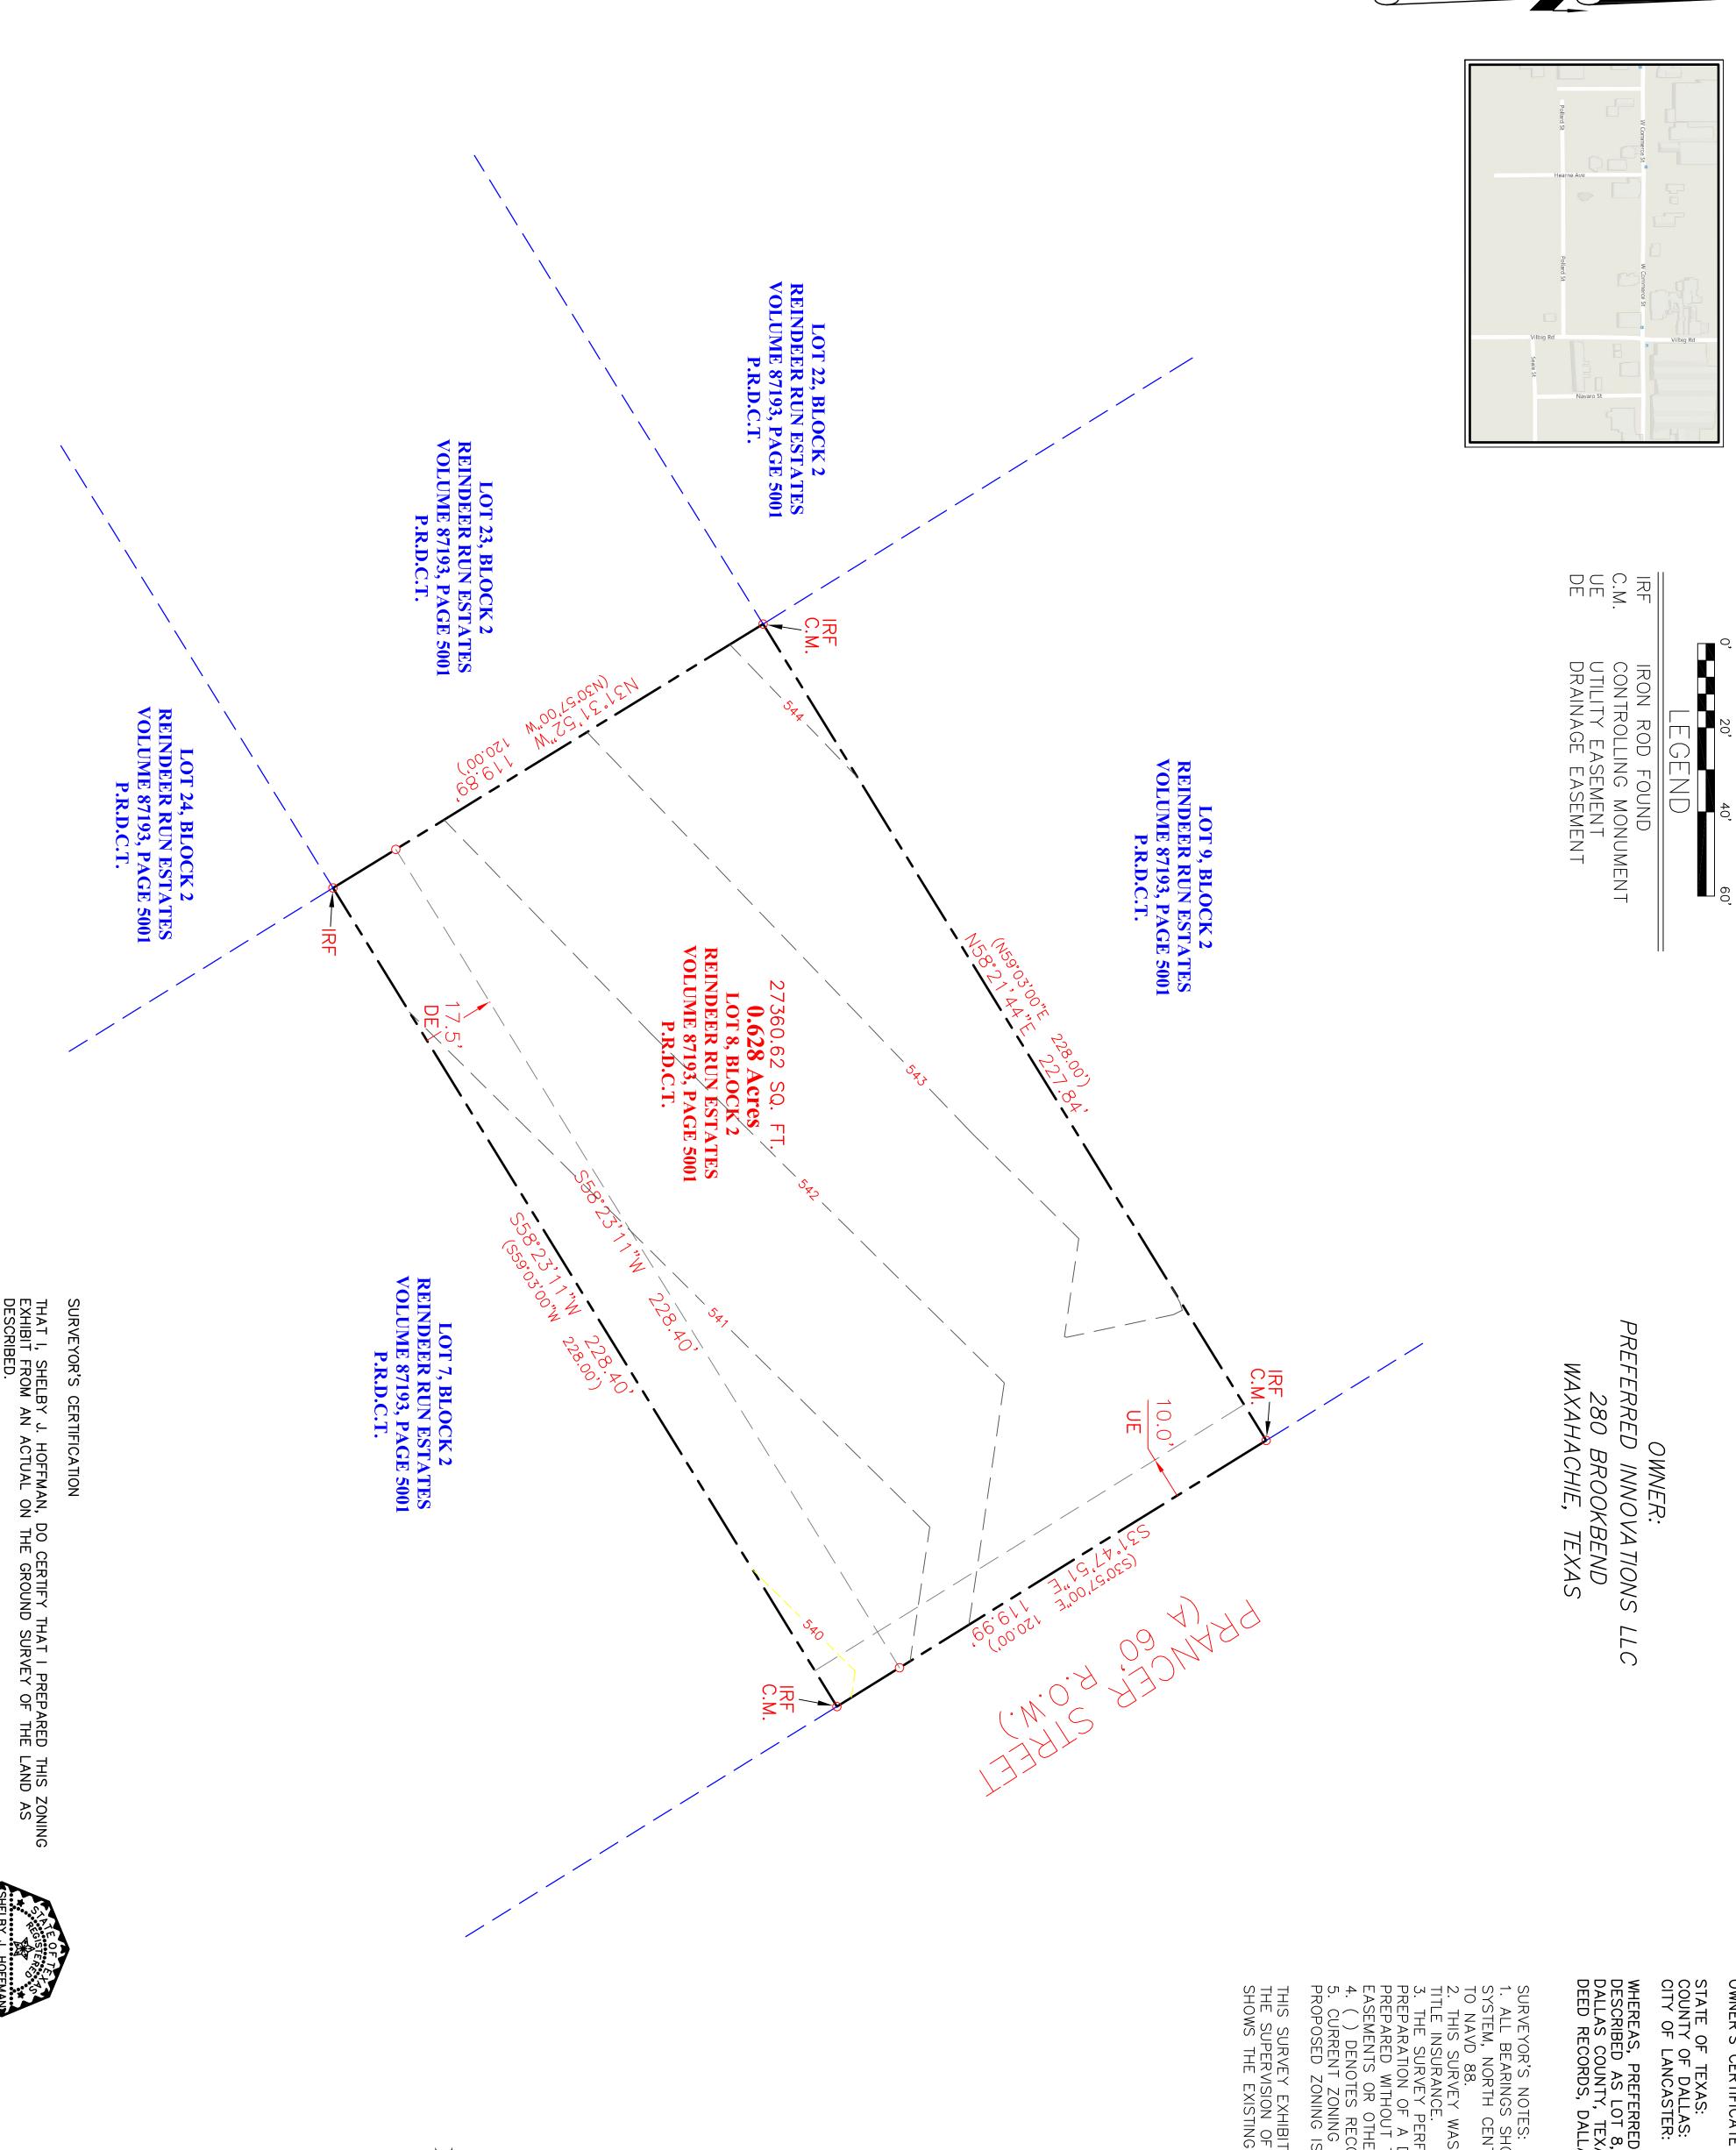

#### **PUBLIC HEARING:**

- 5. Z19-03 Conduct a public hearing and consider an ordinance amending Ordinance # 36-86 and as amended, an existing Planned Development District No. 26 (PD-26) to allow modifications to the design criteria for Phase 3 of the Rolling Meadows subdivision. The property is located north of Belt Line Road and east of Rolling Hills Place and is approximately 21.14 acres in size. The property is more particularly described as property located in the Valentine Wampler Survey, Abstract No. 1546, G.K. Sneed Survey, Abstract No. 1278 and J.M. Rawlins Survey, Abstract No. 1208 in the City of Lancaster, Dallas County, Texas.
- 6. Z19-07 Conduct a public hearing and consider an ordinance changing zoning from Agricultural Open (AO) to SF-4 Single Family Residential. The property is located north of East Reindeer Road and east of Dasher Drive and is addressed as 3223 Prancer Street. It is further described as Lot 8, Block 2 in Abstract 1554 Survey Money Weatherford, Lancaster, Dallas County, Texas.
- 7. Conduct a public hearing and consider an ordinance amending the Lancaster Development Code Ordinance 2006-04-13 and as amended; Article 14.500 District Development Regulations and Standards, Section 14.503 Residential Districts Subsection (a) General Residential District Standards All residential districts (1) Residential Unit Diversity of the Lancaster Development Code amending the Empty-Nester Unit requirement in certain Single Family zoning districts.
- 8. Conduct a public hearing and consider an ordinance amending the Lancaster Development Code Ordinance 2006-04-13 and as amended; Article 14.500 District Development Regulations and Standards, Article 14.500 District Development Regulations and Standards, Section 14.503 Residential Districts to add Single Family-2 (SF-2) to current residential districts; add SF-2 to various sections of the Lancaster Development Code (LDC) in addition to specifying the minimum number of dwelling units allowed per acre in the current residential districts.