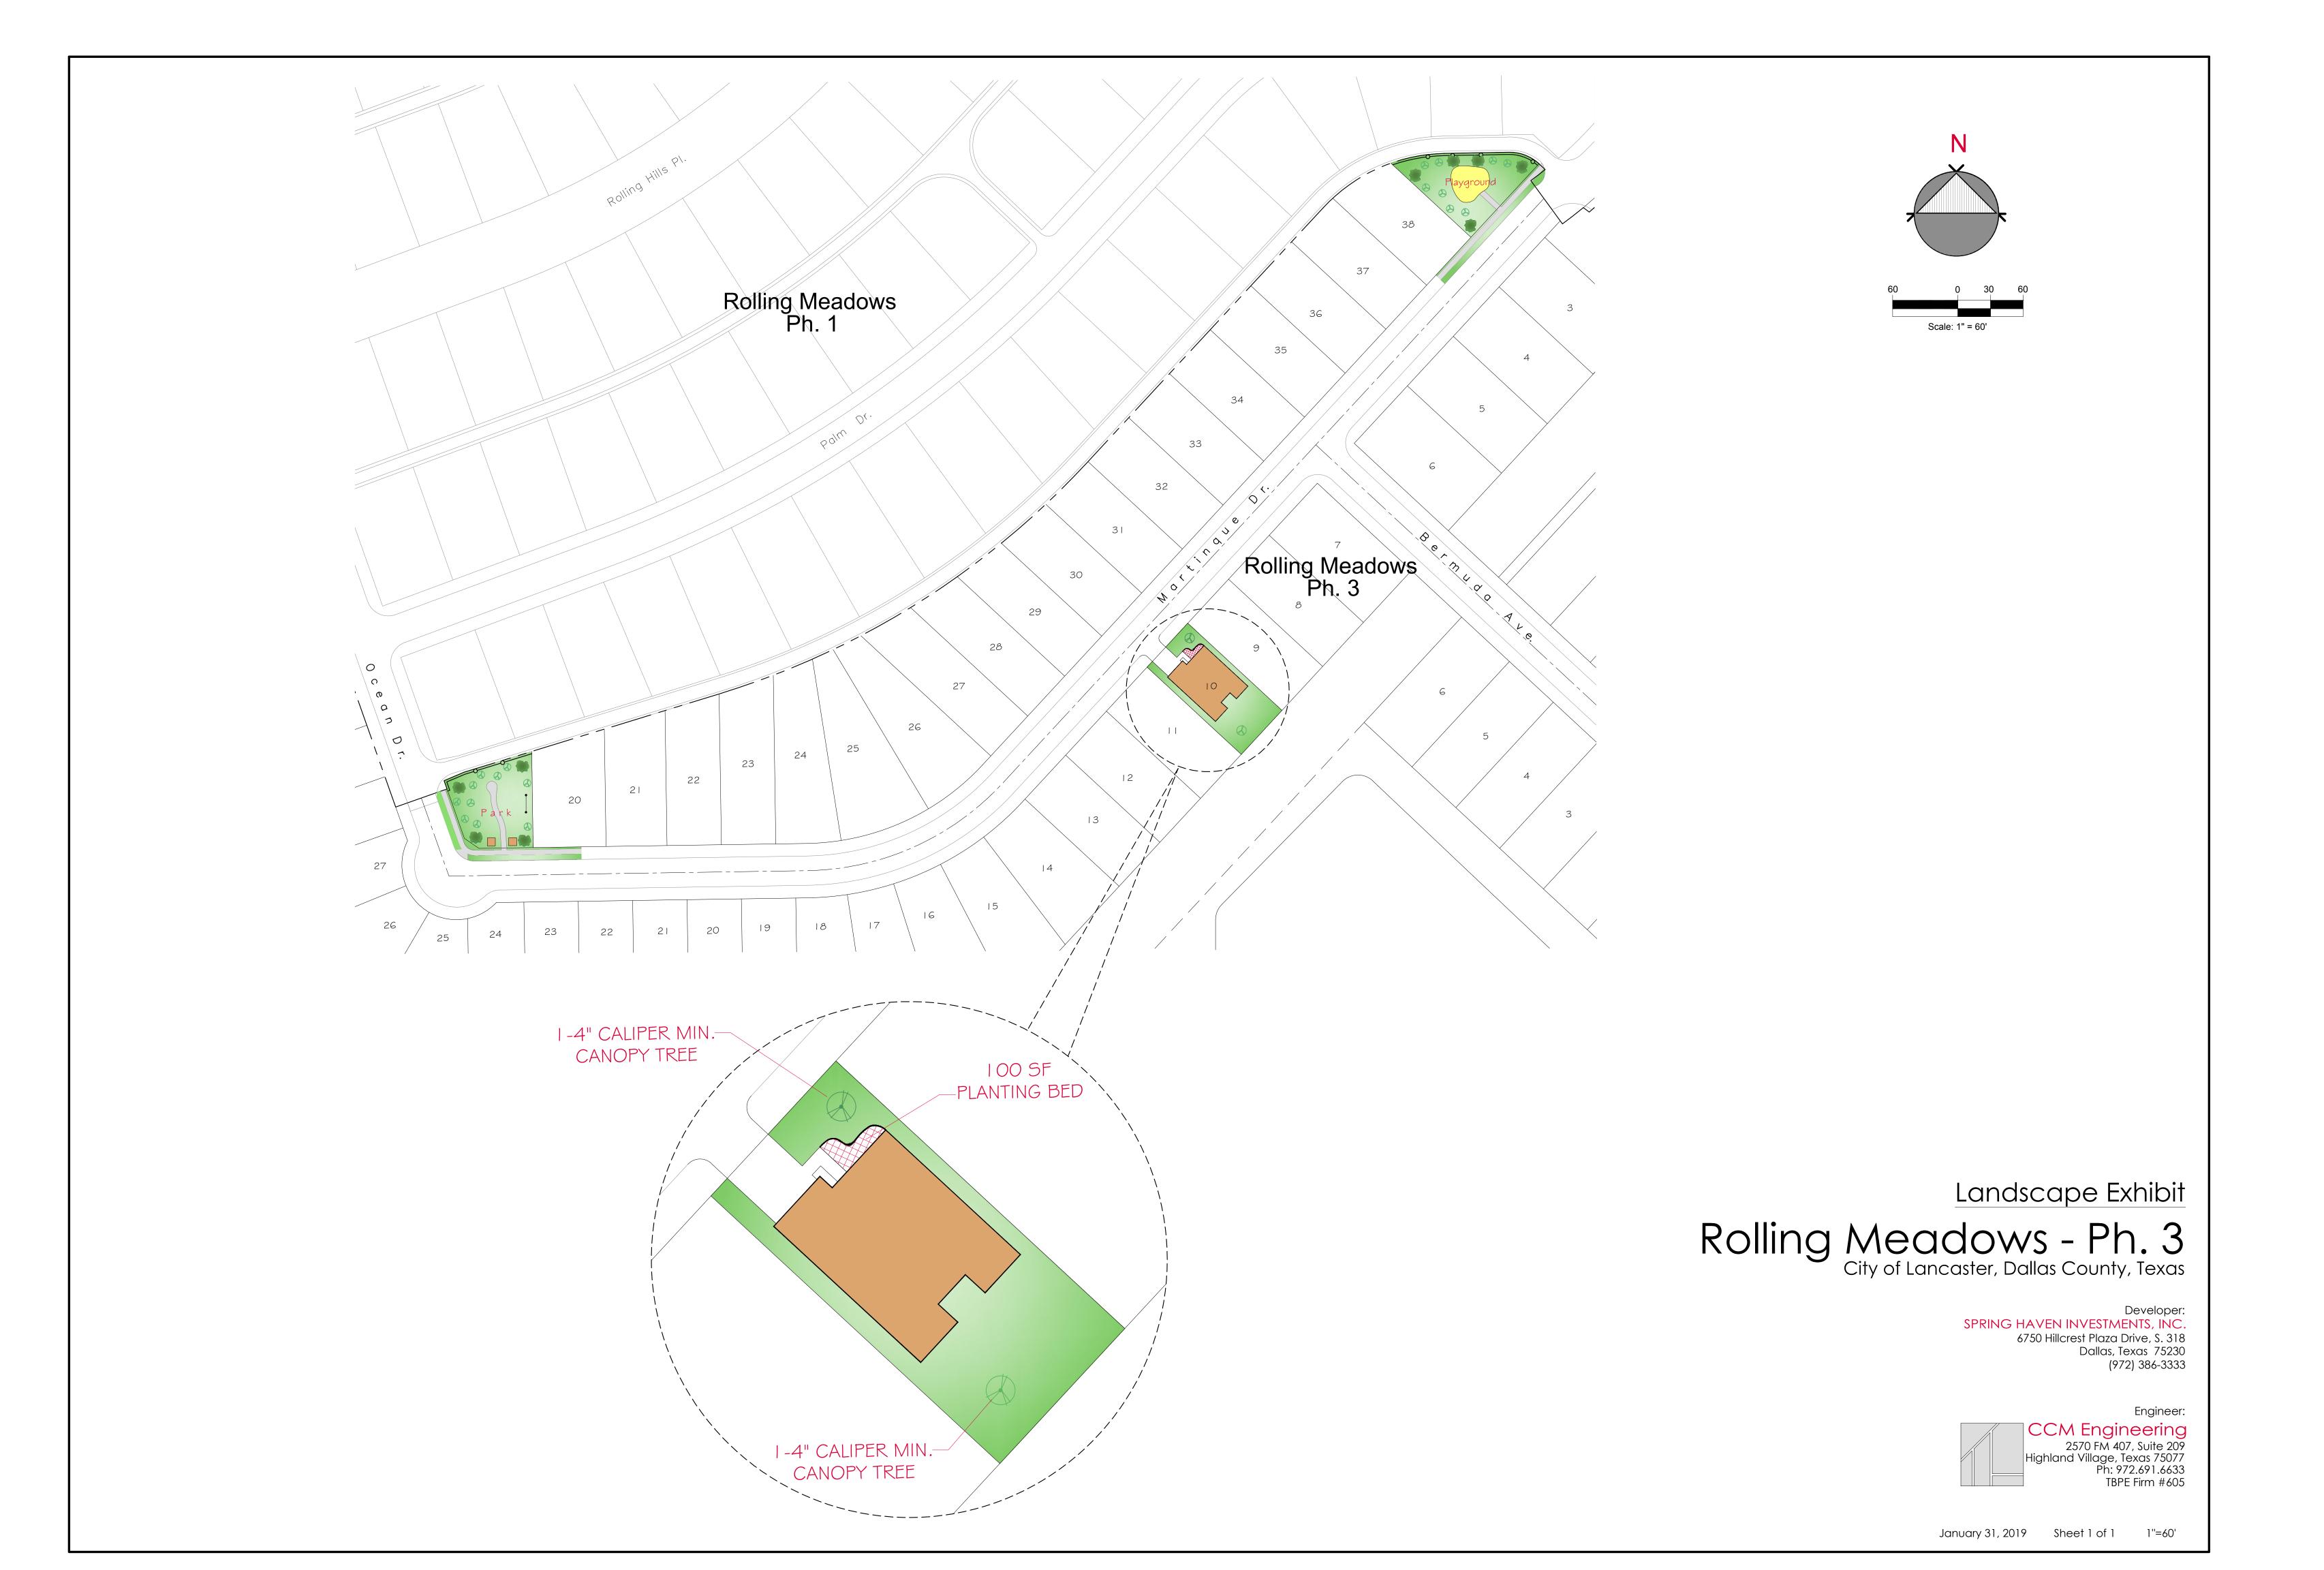

#### **PUBLIC HEARING:**

- 5. Z19-03 Conduct a public hearing and consider an ordinance amending Ordinance # 36-86 and as amended, an existing Planned Development District No. 26 (PD-26) to allow modifications to the design criteria for Phase 3 of the Rolling Meadows subdivision. The property is located north of Belt Line Road and east of Rolling Hills Place and is approximately 21.14 acres in size. The property is more particularly described as property located in the Valentine Wampler Survey, Abstract No. 1546, G.K. Sneed Survey, Abstract No. 1278 and J.M. Rawlins Survey, Abstract No. 1208 in the City of Lancaster, Dallas County, Texas.
- 6. Z19-07 Conduct a public hearing and consider an ordinance changing zoning from Agricultural Open (AO) to SF-4 Single Family Residential. The property is located north of East Reindeer Road and east of Dasher Drive and is addressed as 3223 Prancer Street. It is further described as Lot 8, Block 2 in Abstract 1554 Survey Money Weatherford, Lancaster, Dallas County, Texas.
- 7. Conduct a public hearing and consider an ordinance amending the Lancaster Development Code Ordinance 2006-04-13 and as amended; Article 14.500 District Development Regulations and Standards, Section 14.503 Residential Districts Subsection (a) General Residential District Standards All residential districts (1) Residential Unit Diversity of the Lancaster Development Code amending the Empty-Nester Unit requirement in certain Single Family zoning districts.
- 8. Conduct a public hearing and consider an ordinance amending the Lancaster Development Code Ordinance 2006-04-13 and as amended; Article 14.500 District Development Regulations and Standards, Article 14.500 District Development Regulations and Standards, Section 14.503 Residential Districts to add Single Family-2 (SF-2) to current residential districts; add SF-2 to various sections of the Lancaster Development Code (LDC) in addition to specifying the minimum number of dwelling units allowed per acre in the current residential districts.