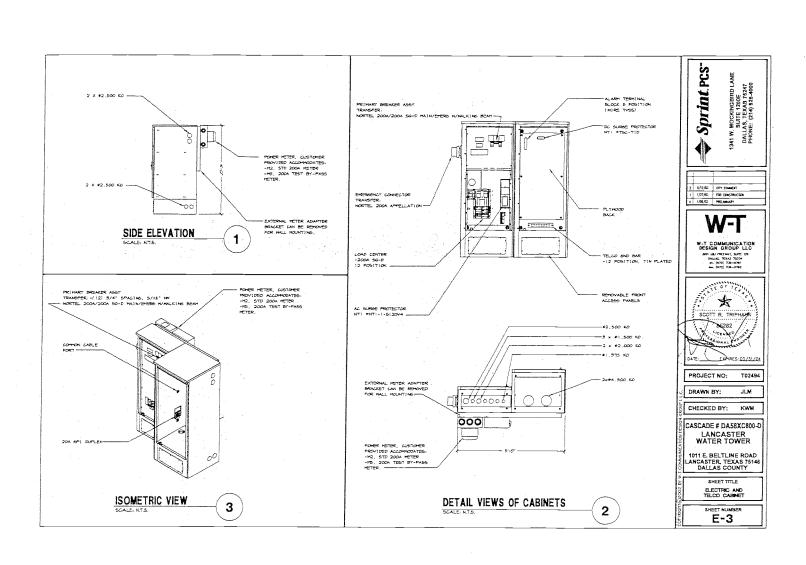

- 1. Consider approval of minutes from the City Council Regular Meeting held on April 22, 2019 and May 13, 2019.
- 2. Consider a resolution approving an amendment to the license agreement for additional communication facilities to be installed by Sprint Spectrum Realty Company, L.P. on or near the water tower located at 1013 East Beltline Road and approving the terms and conditions of a fourth amendment to the license for communication facilities agreement for the purpose of allowing the construction, installation and maintenance of additional communication equipment.
- 3. Consider a resolution approving payment in the amount of \$60,395.28 for the provision of emergency sewer line repair services for a 10 inch sanitary sewer line repair.
- Consider a resolution accepting an approximately 0.970 acre tract of land from WHL Dallas 45, LLC for the construction, installation, operation, maintenance, inspection, and repair of a detention pond.