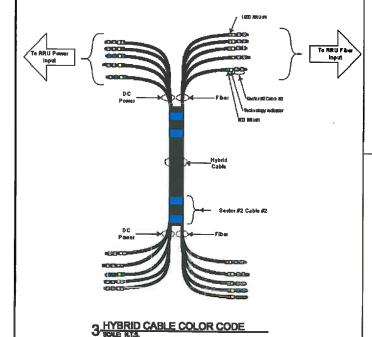

- 1. Consider approval of minutes from the City Council Regular Meeting held on April 22, 2019 and May 13, 2019.
- 2. Consider a resolution approving an amendment to the license agreement for additional communication facilities to be installed by Sprint Spectrum Realty Company, L.P. on or near the water tower located at 1013 East Beltline Road and approving the terms and conditions of a fourth amendment to the license for communication facilities agreement for the purpose of allowing the construction, installation and maintenance of additional communication equipment.
- 3. Consider a resolution approving payment in the amount of \$60,395.28 for the provision of emergency sewer line repair services for a 10 inch sanitary sewer line repair.
- Consider a resolution accepting an approximately 0.970 acre tract of land from WHL Dallas 45, LLC for the construction, installation, operation, maintenance, inspection, and repair of a detention pond.