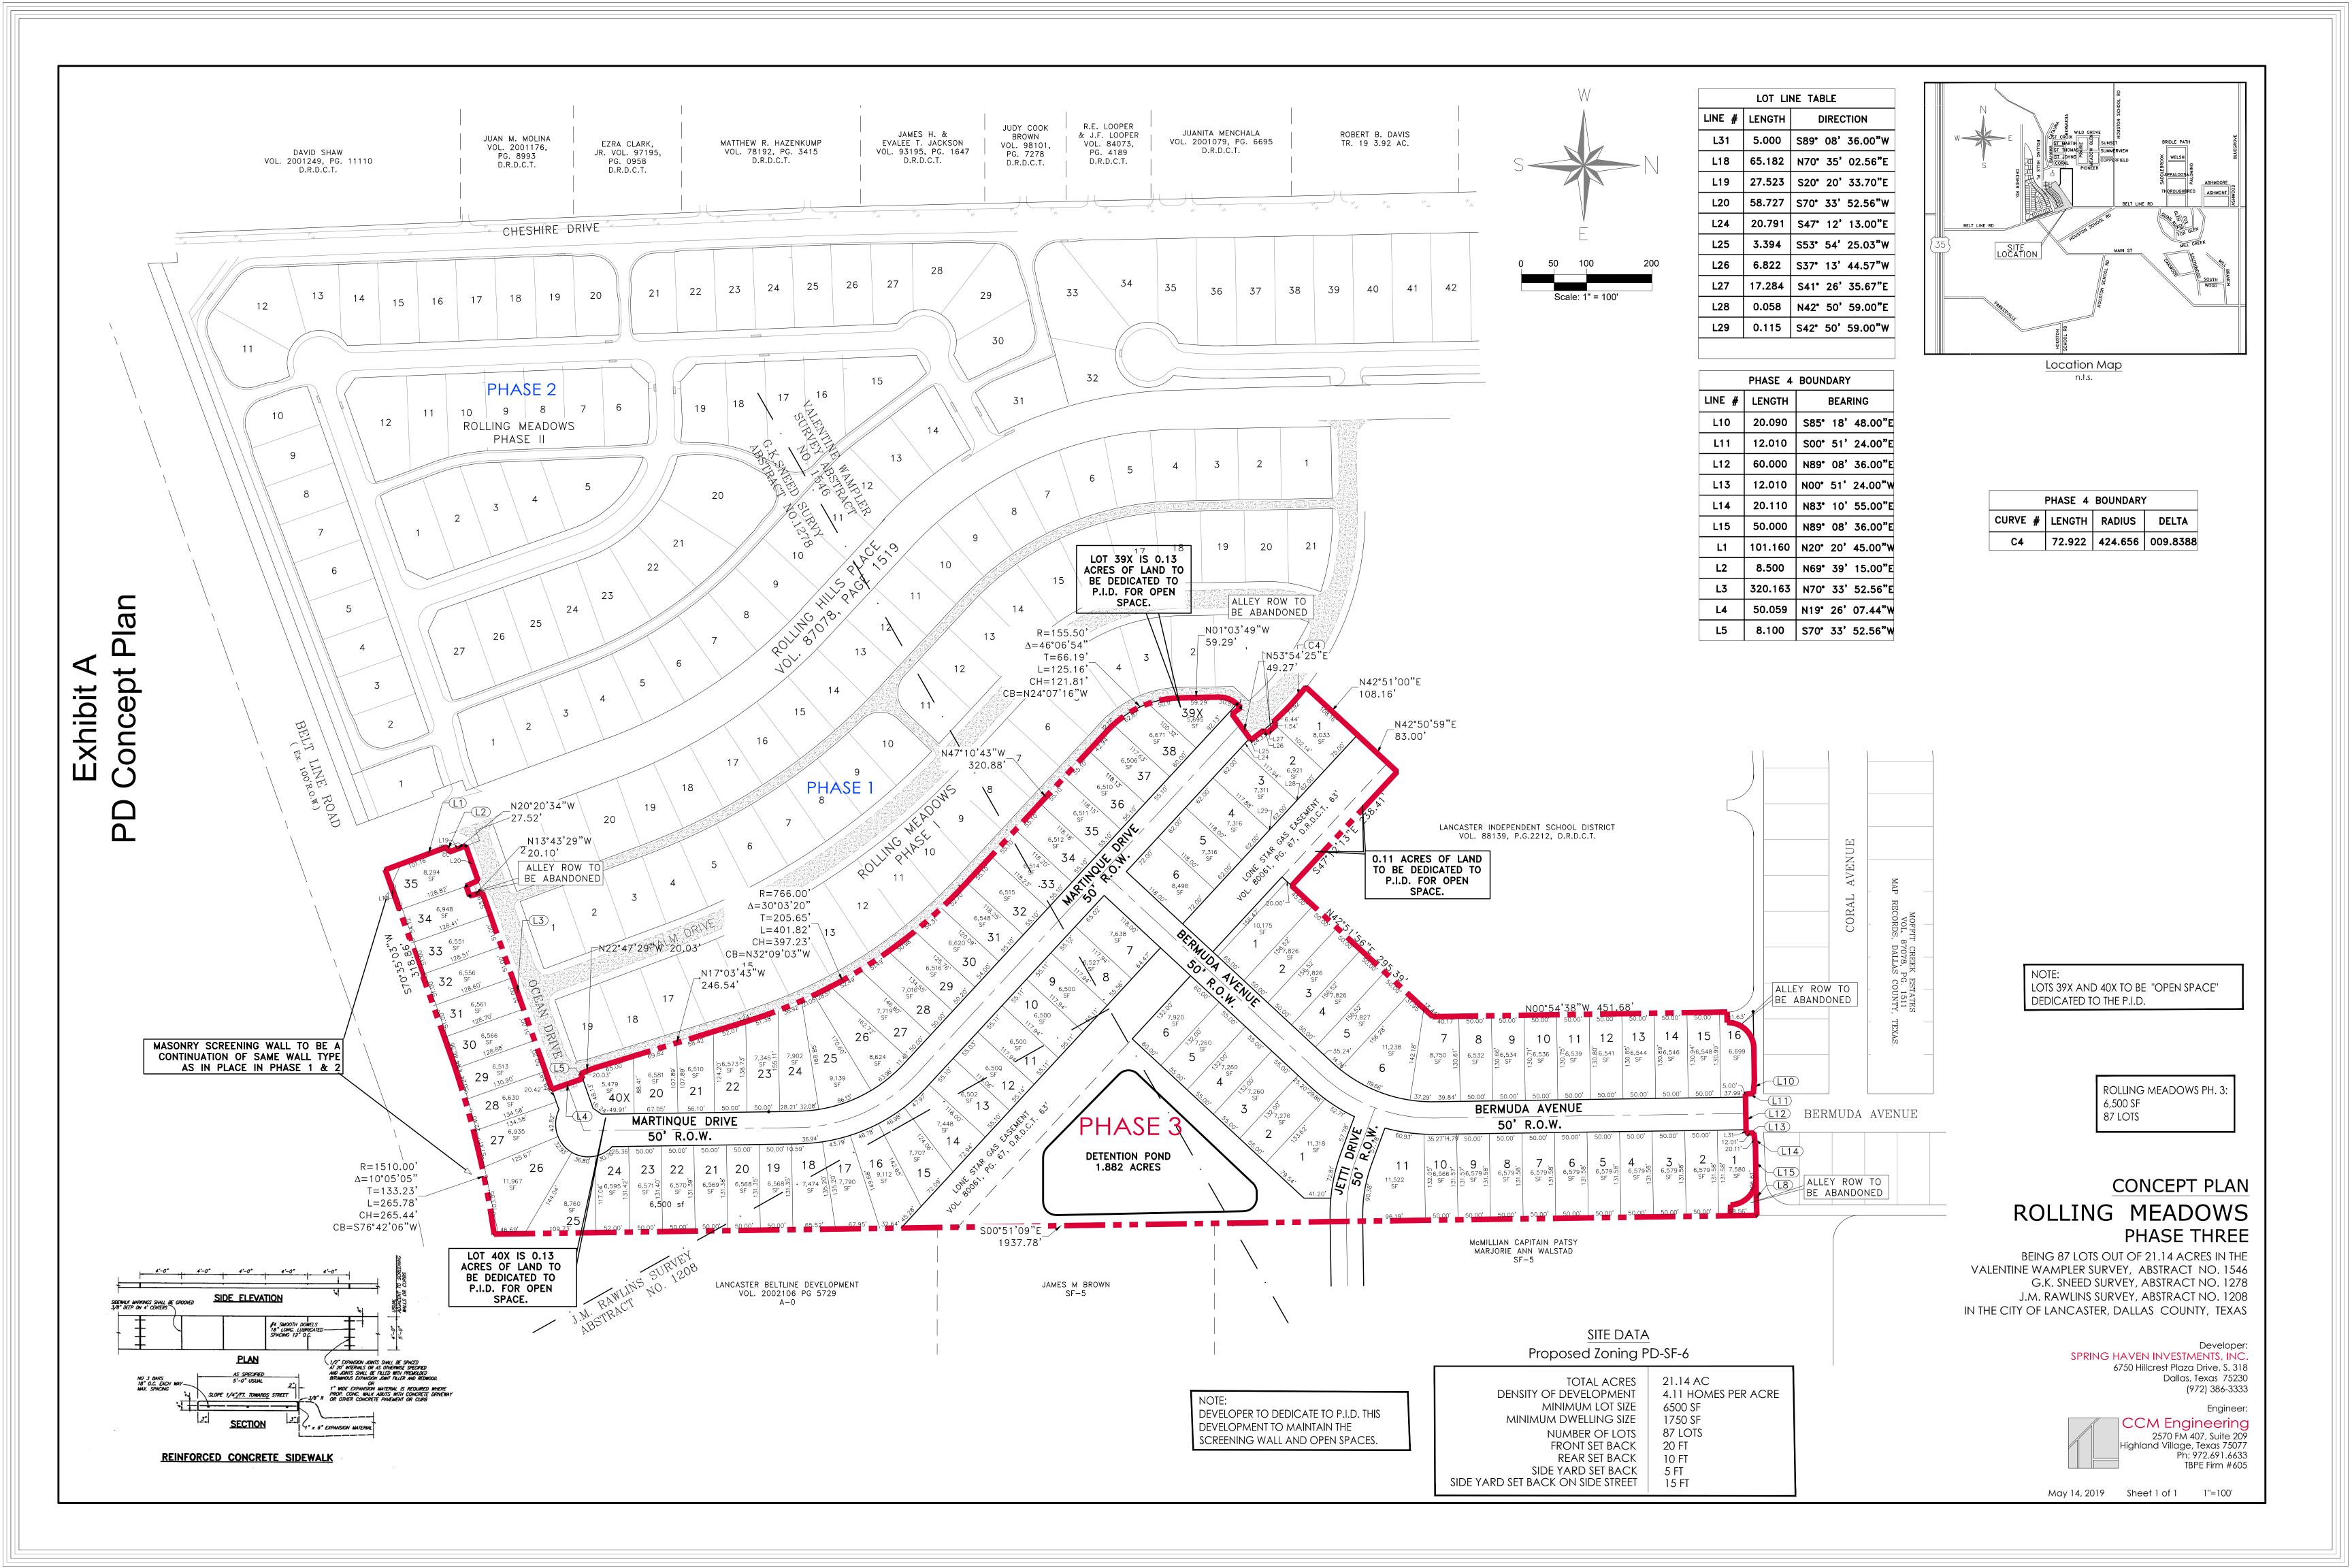

#### **PUBLIC HEARING:**

- 5. Z19-03 Conduct a public hearing and consider an ordinance amending Ordinance # 36-86 and as amended, an existing Planned Development District No. 26 (PD-26) to allow modifications to the design criteria for Phase 3 of the Rolling Meadows subdivision. The property is located north of Belt Line Road and east of Rolling Hills Place and is approximately 21.14 acres in size. The property is more particularly described as property located in the Valentine Wampler Survey, Abstract No. 1546, G.K. Sneed Survey, Abstract No. 1278 and J.M. Rawlins Survey, Abstract No. 1208 in the City of Lancaster, Dallas County, Texas.
- 6. Z19-07 Conduct a public hearing and consider an ordinance changing zoning from Agricultural Open (AO) to SF-4 Single Family Residential. The property is located north of East Reindeer Road and east of Dasher Drive and is addressed as 3223 Prancer Street. It is further described as Lot 8, Block 2 in Abstract 1554 Survey Money Weatherford, Lancaster, Dallas County, Texas.
- 7. Conduct a public hearing and consider an ordinance amending the Lancaster Development Code Ordinance 2006-04-13 and as amended; Article 14.500 District Development Regulations and Standards, Section 14.503 Residential Districts Subsection (a) General Residential District Standards All residential districts (1) Residential Unit Diversity of the Lancaster Development Code amending the Empty-Nester Unit requirement in certain Single Family zoning districts.
- 8. Conduct a public hearing and consider an ordinance amending the Lancaster Development Code Ordinance 2006-04-13 and as amended; Article 14.500 District Development Regulations and Standards, Article 14.500 District Development Regulations and Standards, Section 14.503 Residential Districts to add Single Family-2 (SF-2) to current residential districts; add SF-2 to various sections of the Lancaster Development Code (LDC) in addition to specifying the minimum number of dwelling units allowed per acre in the current residential districts.