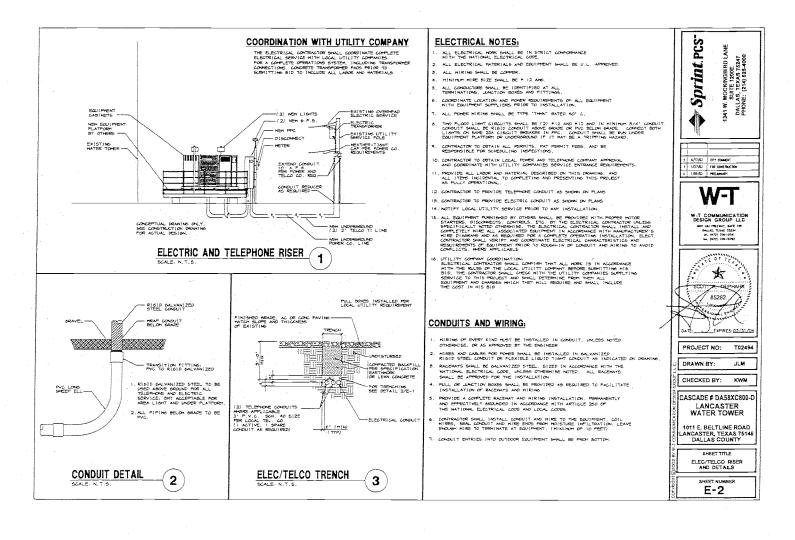

- 1. Consider approval of minutes from the City Council Regular Meeting held on April 22, 2019 and May 13, 2019.
- 2. Consider a resolution approving an amendment to the license agreement for additional communication facilities to be installed by Sprint Spectrum Realty Company, L.P. on or near the water tower located at 1013 East Beltline Road and approving the terms and conditions of a fourth amendment to the license for communication facilities agreement for the purpose of allowing the construction, installation and maintenance of additional communication equipment.
- 3. Consider a resolution approving payment in the amount of \$60,395.28 for the provision of emergency sewer line repair services for a 10 inch sanitary sewer line repair.
- Consider a resolution accepting an approximately 0.970 acre tract of land from WHL Dallas 45, LLC for the construction, installation, operation, maintenance, inspection, and repair of a detention pond.