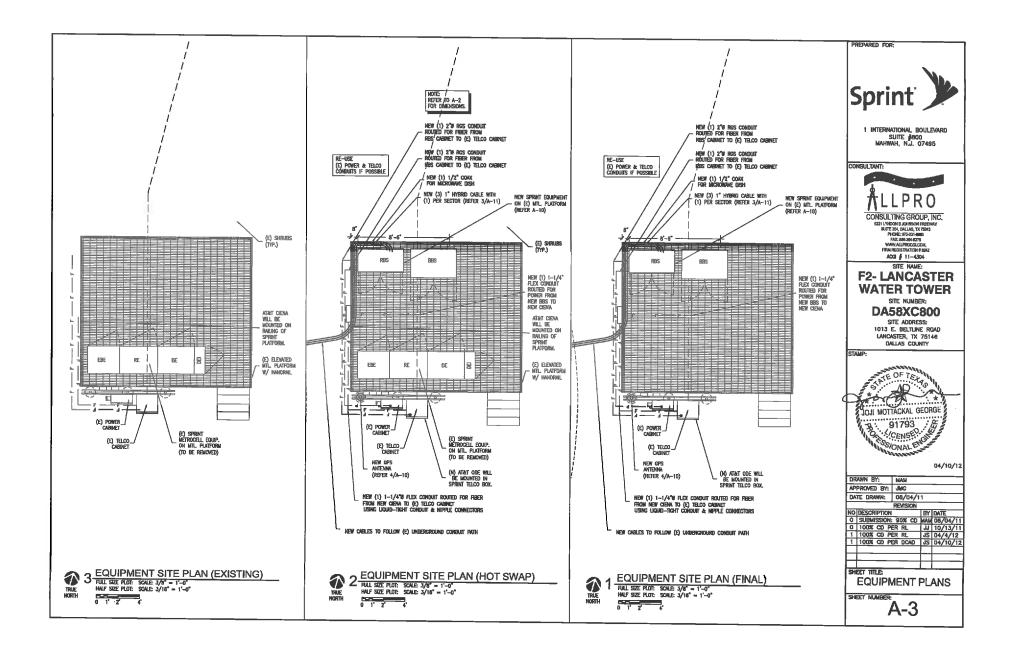

- 1. Consider approval of minutes from the City Council Regular Meeting held on April 22, 2019 and May 13, 2019.
- 2. Consider a resolution approving an amendment to the license agreement for additional communication facilities to be installed by Sprint Spectrum Realty Company, L.P. on or near the water tower located at 1013 East Beltline Road and approving the terms and conditions of a fourth amendment to the license for communication facilities agreement for the purpose of allowing the construction, installation and maintenance of additional communication equipment.
- 3. Consider a resolution approving payment in the amount of \$60,395.28 for the provision of emergency sewer line repair services for a 10 inch sanitary sewer line repair.
- Consider a resolution accepting an approximately 0.970 acre tract of land from WHL Dallas 45, LLC for the construction, installation, operation, maintenance, inspection, and repair of a detention pond.