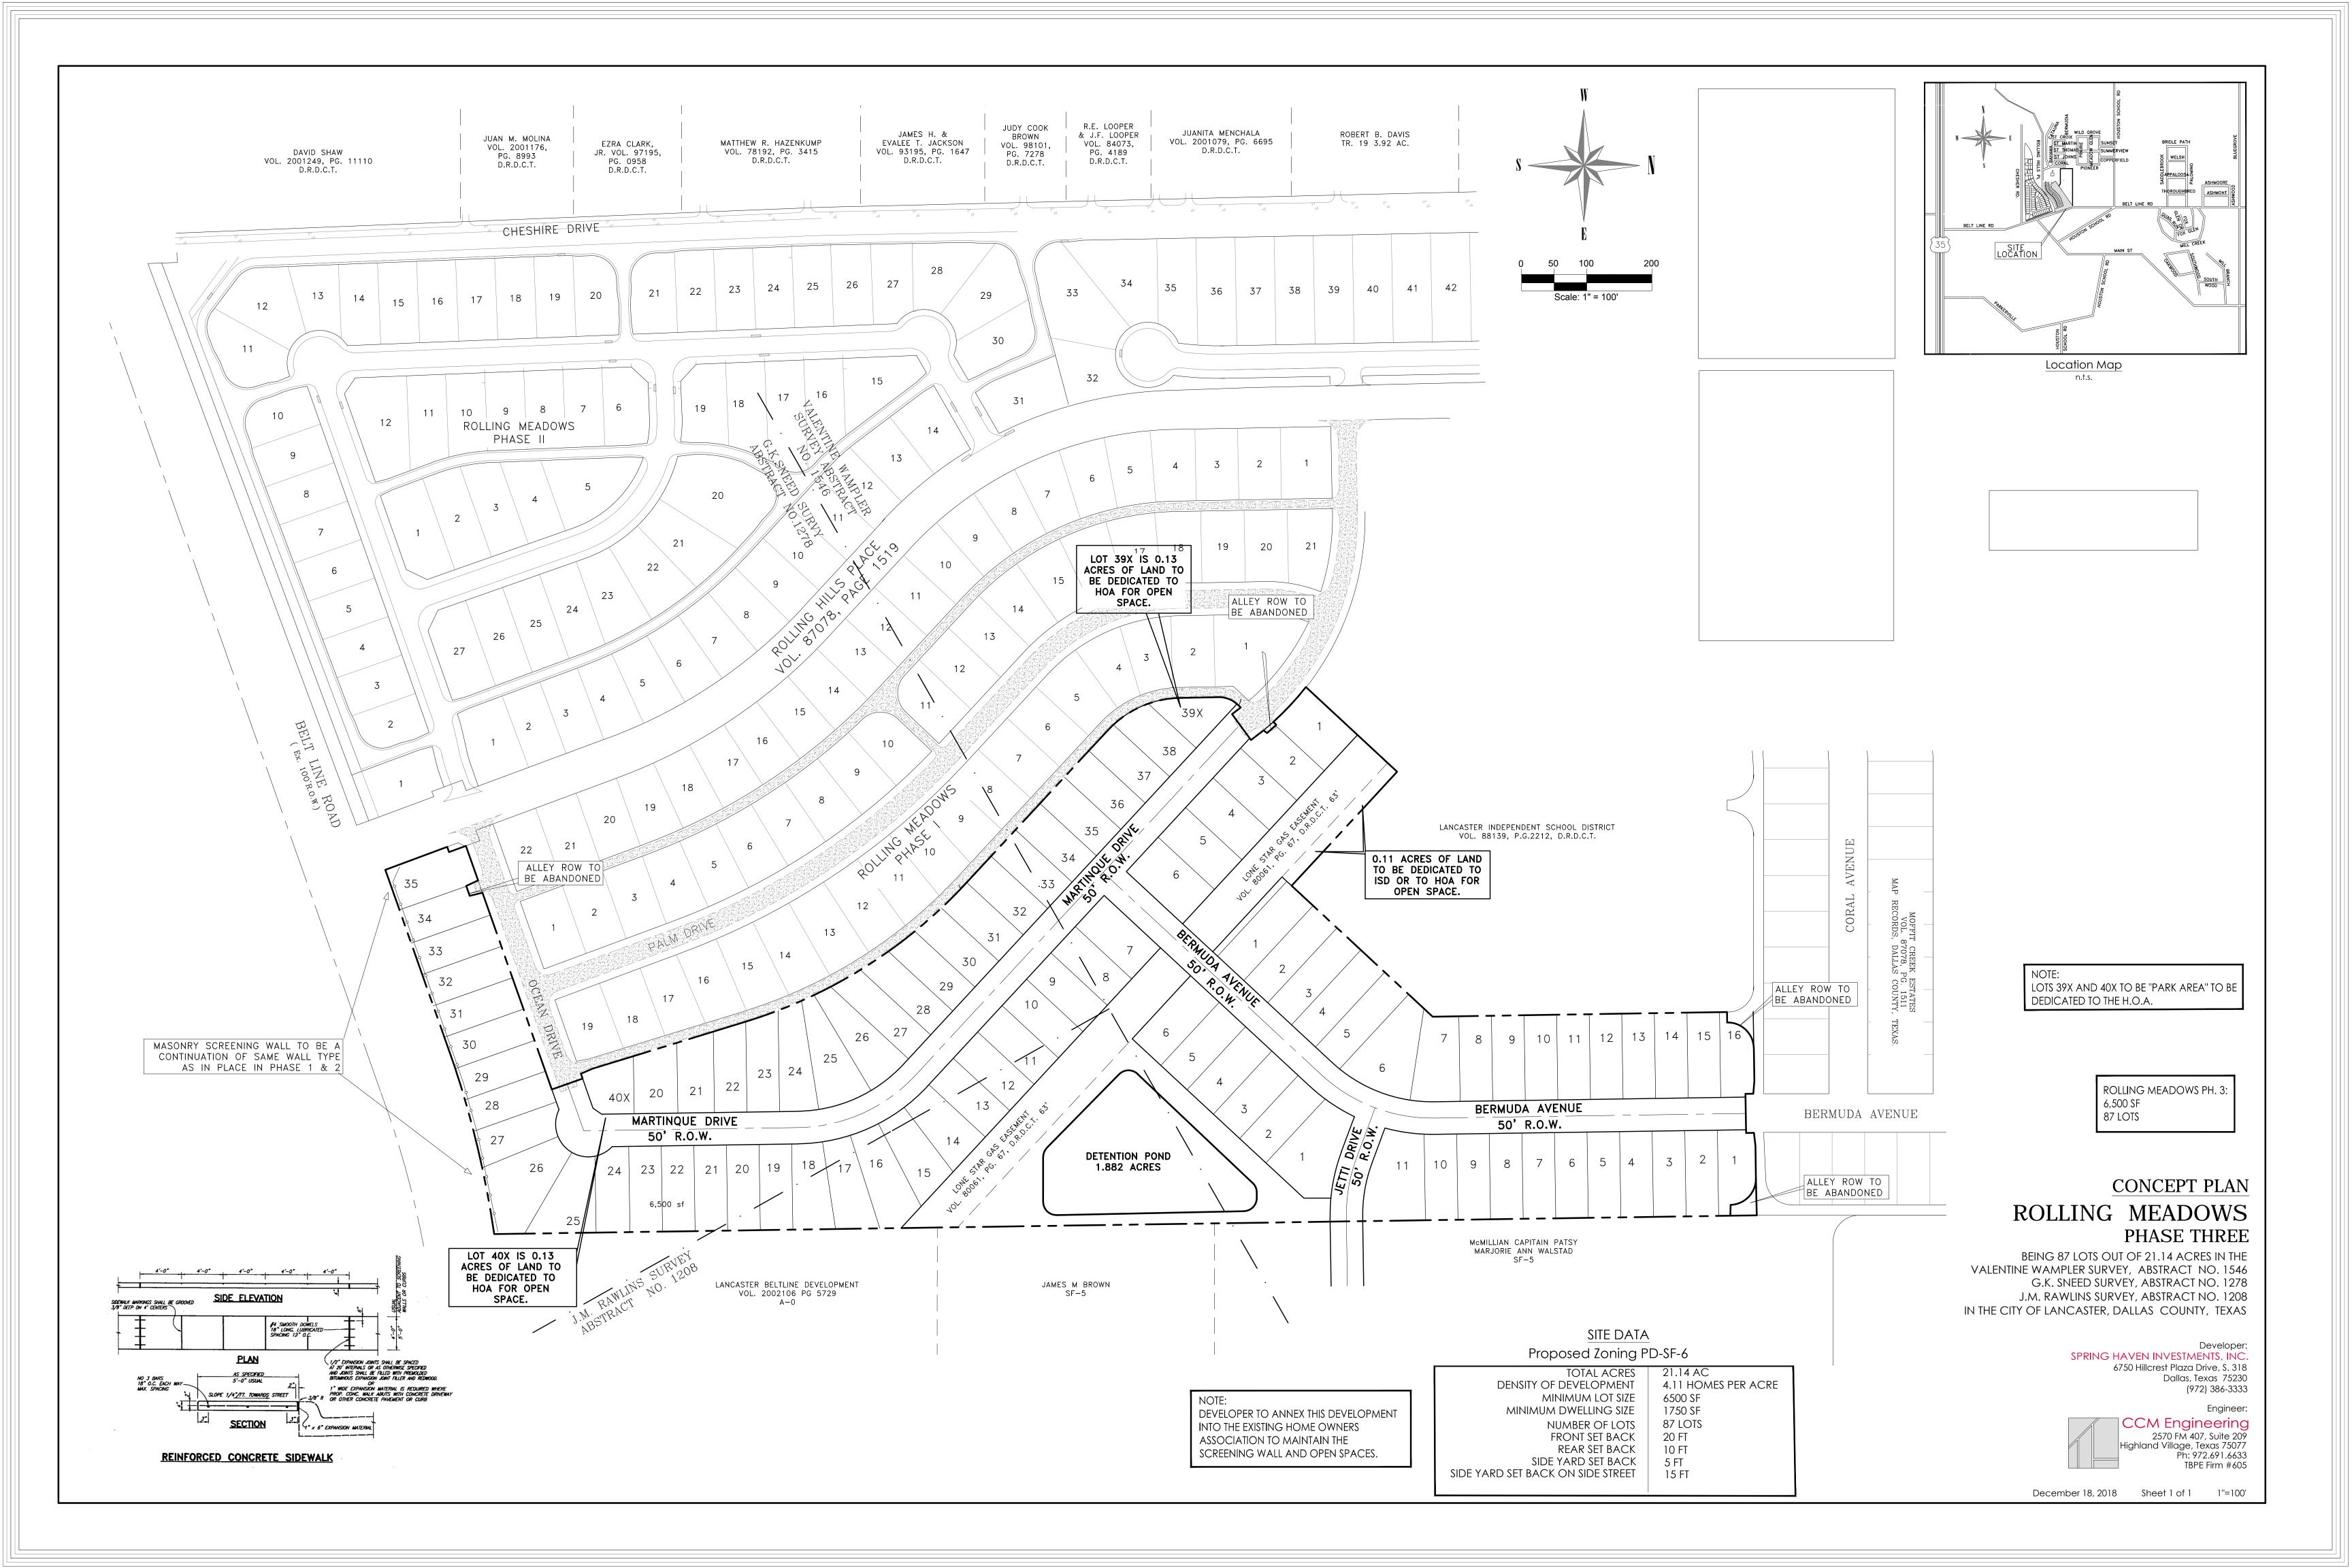

#### **PUBLIC HEARING:**

- 5. Z19-03 Conduct a public hearing and consider an ordinance amending Ordinance # 36-86 and as amended, an existing Planned Development District No. 26 (PD-26) to allow modifications to the design criteria for Phase 3 of the Rolling Meadows subdivision. The property is located north of Belt Line Road and east of Rolling Hills Place and is approximately 21.14 acres in size. The property is more particularly described as property located in the Valentine Wampler Survey, Abstract No. 1546, G.K. Sneed Survey, Abstract No. 1278 and J.M. Rawlins Survey, Abstract No. 1208 in the City of Lancaster, Dallas County, Texas.
- 6. Z19-07 Conduct a public hearing and consider an ordinance changing zoning from Agricultural Open (AO) to SF-4 Single Family Residential. The property is located north of East Reindeer Road and east of Dasher Drive and is addressed as 3223 Prancer Street. It is further described as Lot 8, Block 2 in Abstract 1554 Survey Money Weatherford, Lancaster, Dallas County, Texas.
- 7. Conduct a public hearing and consider an ordinance amending the Lancaster Development Code Ordinance 2006-04-13 and as amended; Article 14.500 District Development Regulations and Standards, Section 14.503 Residential Districts Subsection (a) General Residential District Standards All residential districts (1) Residential Unit Diversity of the Lancaster Development Code amending the Empty-Nester Unit requirement in certain Single Family zoning districts.
- 8. Conduct a public hearing and consider an ordinance amending the Lancaster Development Code Ordinance 2006-04-13 and as amended; Article 14.500 District Development Regulations and Standards, Article 14.500 District Development Regulations and Standards, Section 14.503 Residential Districts to add Single Family-2 (SF-2) to current residential districts; add SF-2 to various sections of the Lancaster Development Code (LDC) in addition to specifying the minimum number of dwelling units allowed per acre in the current residential districts.