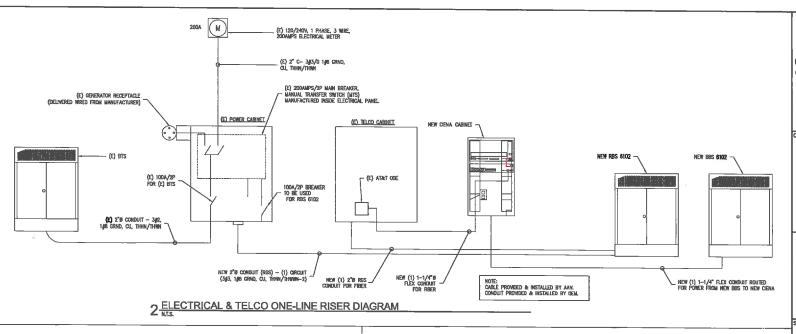

- 1. Consider approval of minutes from the City Council Regular Meeting held on April 22, 2019 and May 13, 2019.
- 2. Consider a resolution approving an amendment to the license agreement for additional communication facilities to be installed by Sprint Spectrum Realty Company, L.P. on or near the water tower located at 1013 East Beltline Road and approving the terms and conditions of a fourth amendment to the license for communication facilities agreement for the purpose of allowing the construction, installation and maintenance of additional communication equipment.
- 3. Consider a resolution approving payment in the amount of \$60,395.28 for the provision of emergency sewer line repair services for a 10 inch sanitary sewer line repair.
- Consider a resolution accepting an approximately 0.970 acre tract of land from WHL Dallas 45, LLC for the construction, installation, operation, maintenance, inspection, and repair of a detention pond.