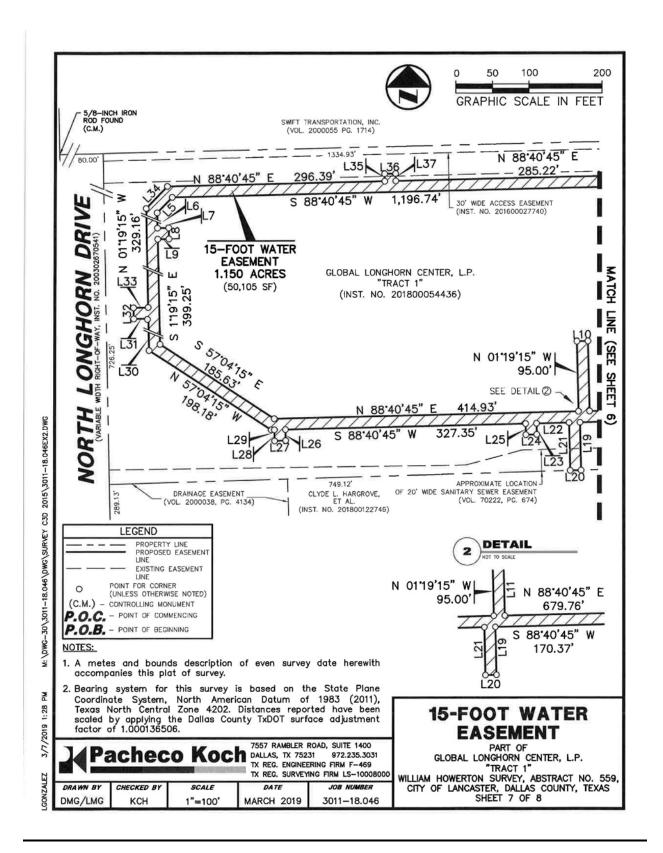

#### **ACTION:**

- 9. M19-09 Discuss and consider a resolution accepting two (2) 15 foot wide water line easements (a 330 square feet or .008 acre water easement and a 50,105 square feet or 1.15 acre water easement) from Global Longhorn Center, L.P., Grantor, to the City of Lancaster for the installation, construction, operation, maintenance, replacement, repair, upgrade and/or removal of a waterline and all necessary or desirable structures, facilities and appurtenances necessary to provide a secondary and separate connection to the City water system; establishing conditions, providing for the furnishing of certified copy of this resolution for recording in the property records of Dallas County, Texas as a deed.
- M19-09 Discuss and consider a resolution accepting one (1) 20 foot wide sewer line easement (a 29,131 square feet or 0.67 acre sewer easement) from Global Longhorn Center, L.P., Grantor, to the City of Lancaster for the installation, construction, operation, maintenance, replacement, repair, upgrade and/or removal of a sewer line and all necessary or desirable structures, facilities and appurtenances necessary to provide a secondary and separate connection to the City sewer system; establishing conditions, providing for the furnishing of certified copy of this resolution for recording in the property records of Dallas County, Texas as a deed.
- Discuss and consider declaring a certain board, commission or committee position(s) vacant due to excessive absences and consider appointment(s) to the Parks and Recreation Advisory Board.