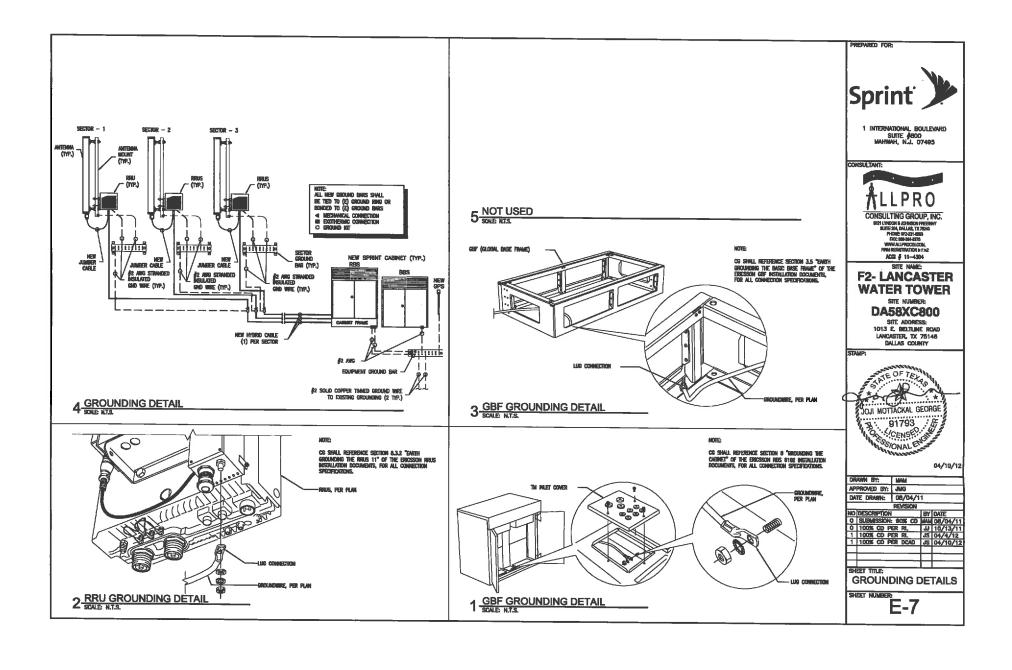

- 1. Consider approval of minutes from the City Council Regular Meeting held on April 22, 2019 and May 13, 2019.
- 2. Consider a resolution approving an amendment to the license agreement for additional communication facilities to be installed by Sprint Spectrum Realty Company, L.P. on or near the water tower located at 1013 East Beltline Road and approving the terms and conditions of a fourth amendment to the license for communication facilities agreement for the purpose of allowing the construction, installation and maintenance of additional communication equipment.
- 3. Consider a resolution approving payment in the amount of \$60,395.28 for the provision of emergency sewer line repair services for a 10 inch sanitary sewer line repair.
- Consider a resolution accepting an approximately 0.970 acre tract of land from WHL Dallas 45, LLC for the construction, installation, operation, maintenance, inspection, and repair of a detention pond.