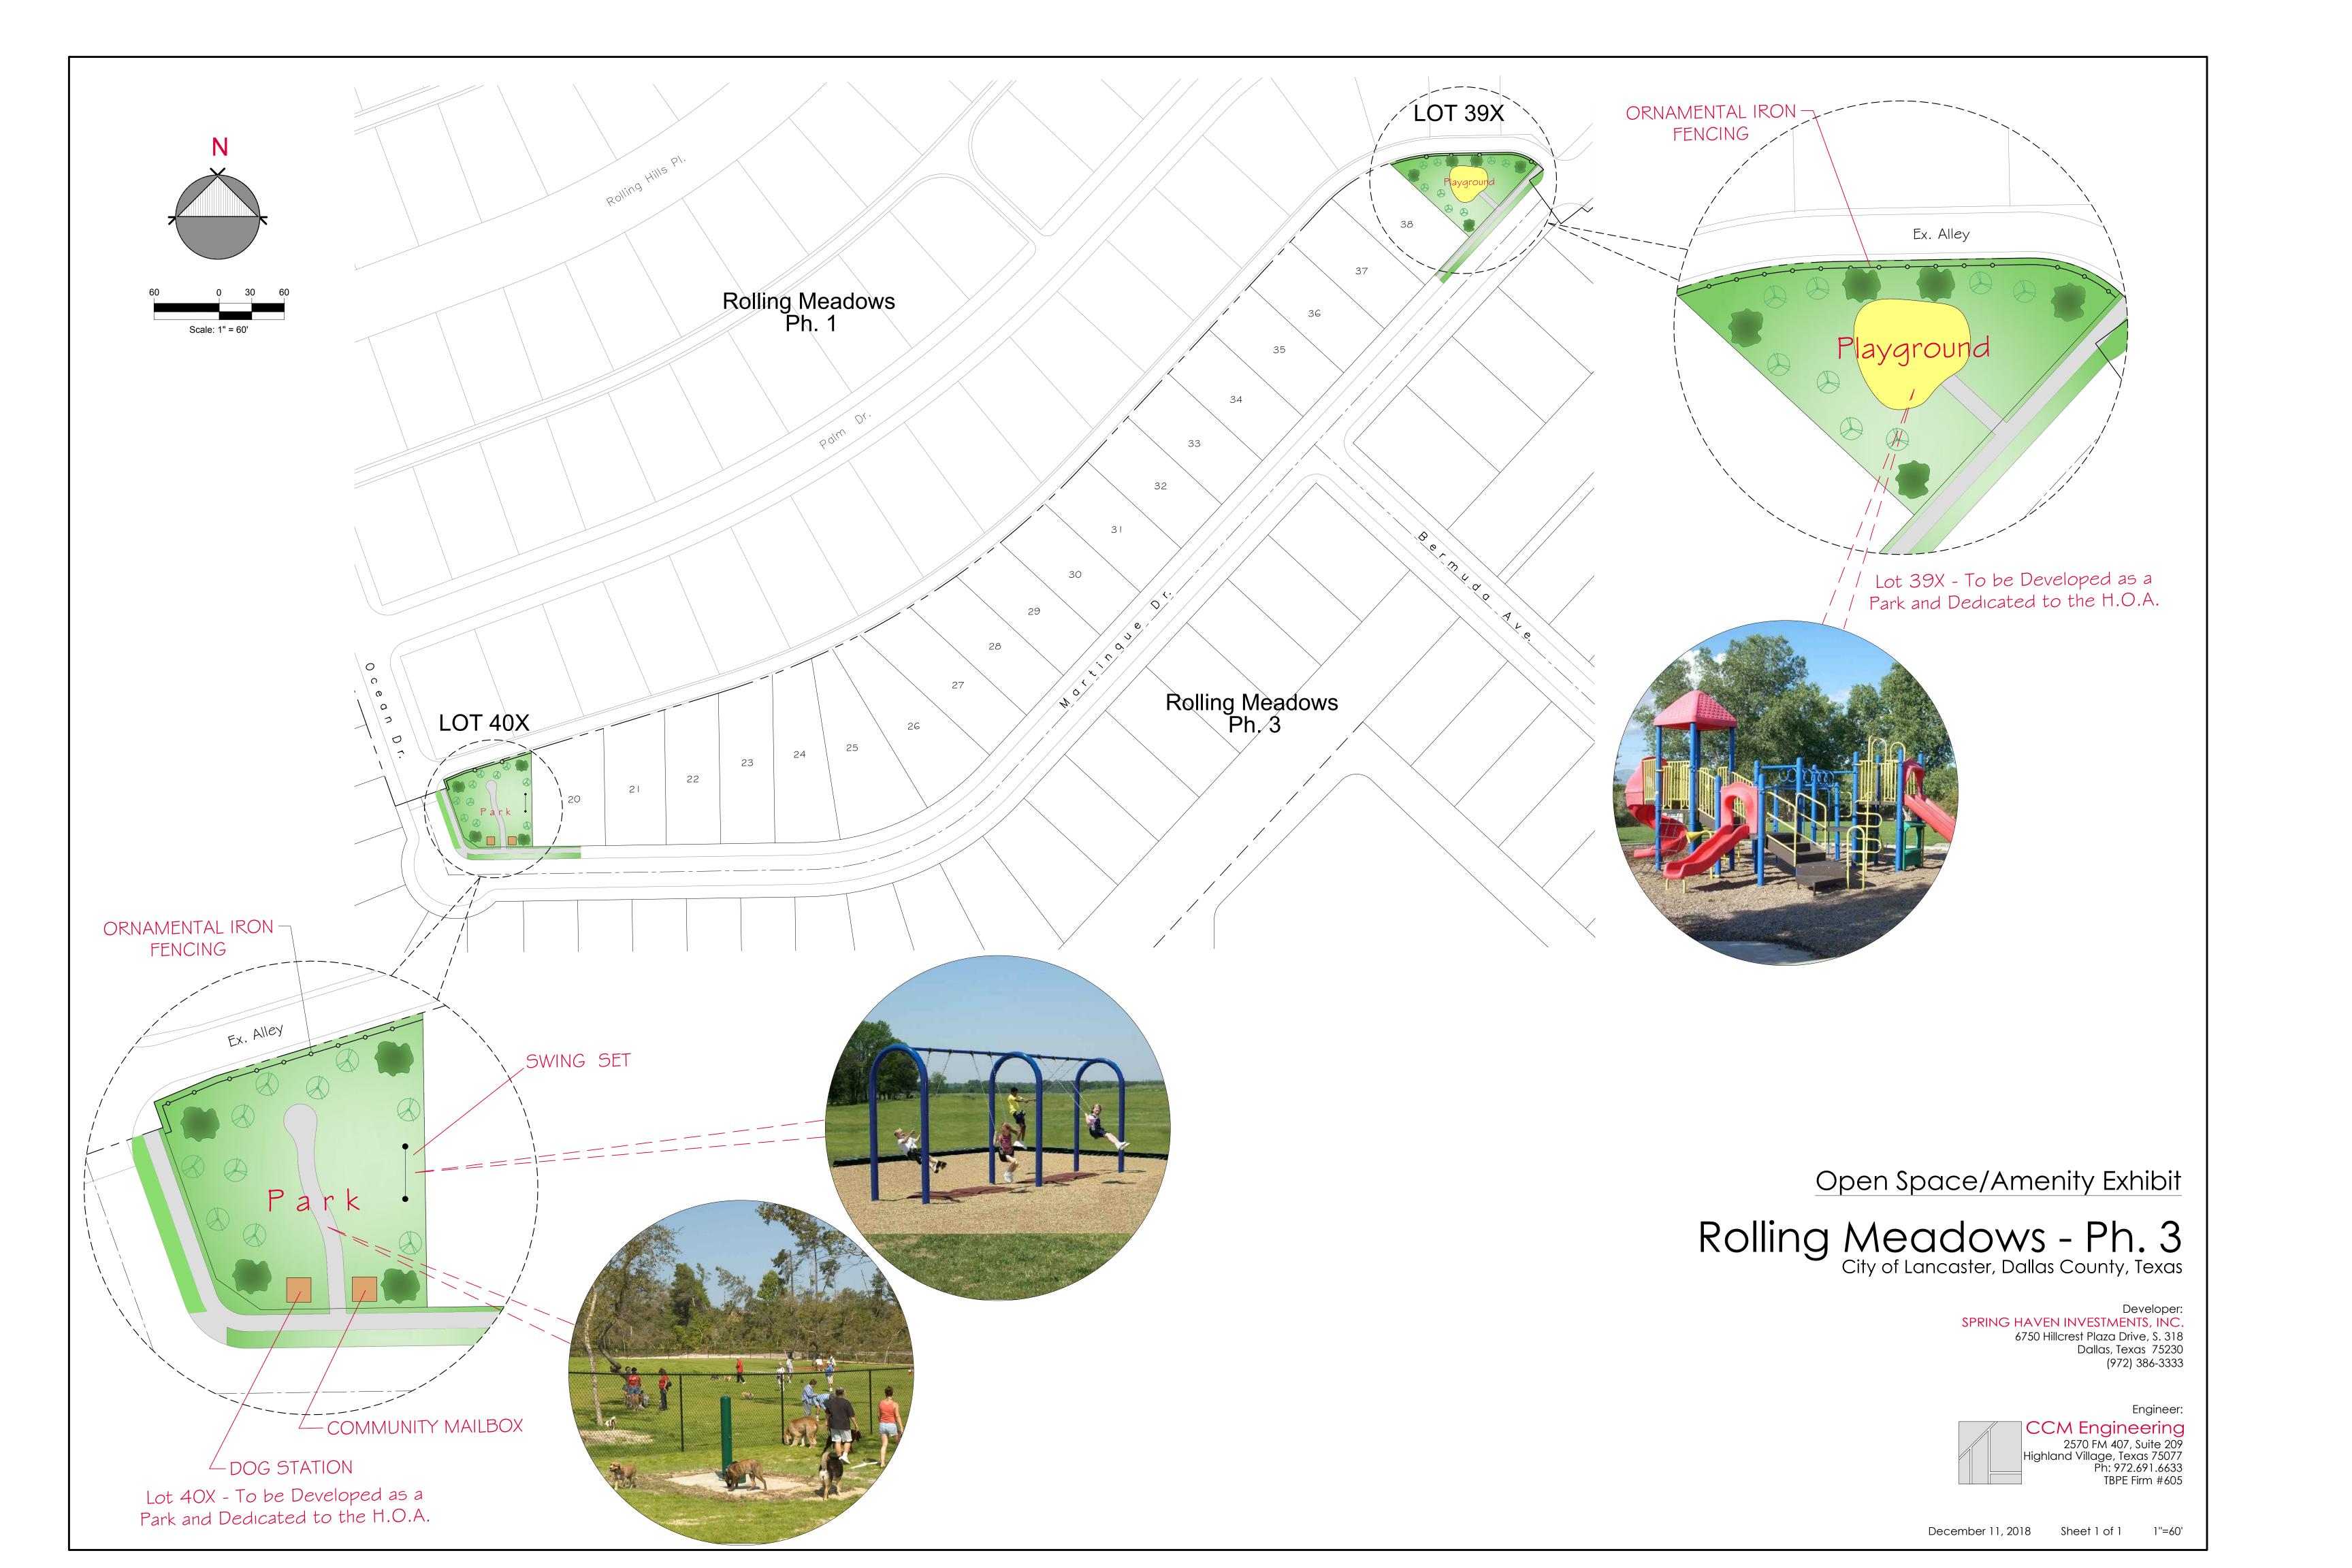

#### **PUBLIC HEARING:**

- 5. Z19-03 Conduct a public hearing and consider an ordinance amending Ordinance # 36-86 and as amended, an existing Planned Development District No. 26 (PD-26) to allow modifications to the design criteria for Phase 3 of the Rolling Meadows subdivision. The property is located north of Belt Line Road and east of Rolling Hills Place and is approximately 21.14 acres in size. The property is more particularly described as property located in the Valentine Wampler Survey, Abstract No. 1546, G.K. Sneed Survey, Abstract No. 1278 and J.M. Rawlins Survey, Abstract No. 1208 in the City of Lancaster, Dallas County, Texas.
- 6. Z19-07 Conduct a public hearing and consider an ordinance changing zoning from Agricultural Open (AO) to SF-4 Single Family Residential. The property is located north of East Reindeer Road and east of Dasher Drive and is addressed as 3223 Prancer Street. It is further described as Lot 8, Block 2 in Abstract 1554 Survey Money Weatherford, Lancaster, Dallas County, Texas.
- 7. Conduct a public hearing and consider an ordinance amending the Lancaster Development Code Ordinance 2006-04-13 and as amended; Article 14.500 District Development Regulations and Standards, Section 14.503 Residential Districts Subsection (a) General Residential District Standards All residential districts (1) Residential Unit Diversity of the Lancaster Development Code amending the Empty-Nester Unit requirement in certain Single Family zoning districts.
- 8. Conduct a public hearing and consider an ordinance amending the Lancaster Development Code Ordinance 2006-04-13 and as amended; Article 14.500 District Development Regulations and Standards, Article 14.500 District Development Regulations and Standards, Section 14.503 Residential Districts to add Single Family-2 (SF-2) to current residential districts; add SF-2 to various sections of the Lancaster Development Code (LDC) in addition to specifying the minimum number of dwelling units allowed per acre in the current residential districts.