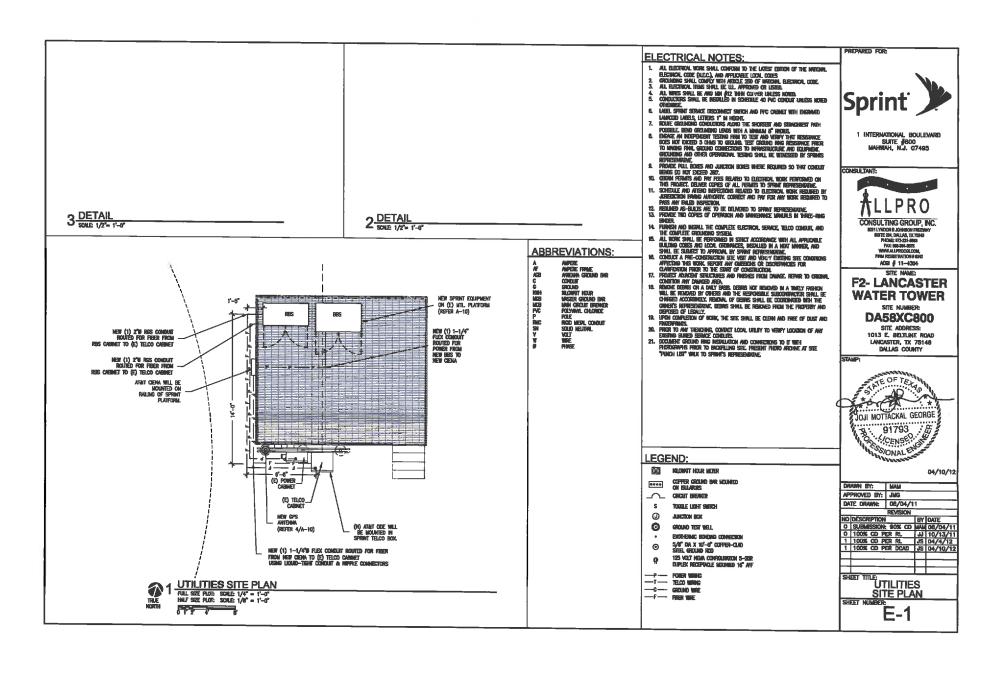

- 1. Consider approval of minutes from the City Council Regular Meeting held on April 22, 2019 and May 13, 2019.
- 2. Consider a resolution approving an amendment to the license agreement for additional communication facilities to be installed by Sprint Spectrum Realty Company, L.P. on or near the water tower located at 1013 East Beltline Road and approving the terms and conditions of a fourth amendment to the license for communication facilities agreement for the purpose of allowing the construction, installation and maintenance of additional communication equipment.
- 3. Consider a resolution approving payment in the amount of \$60,395.28 for the provision of emergency sewer line repair services for a 10 inch sanitary sewer line repair.
- Consider a resolution accepting an approximately 0.970 acre tract of land from WHL Dallas 45, LLC for the construction, installation, operation, maintenance, inspection, and repair of a detention pond.