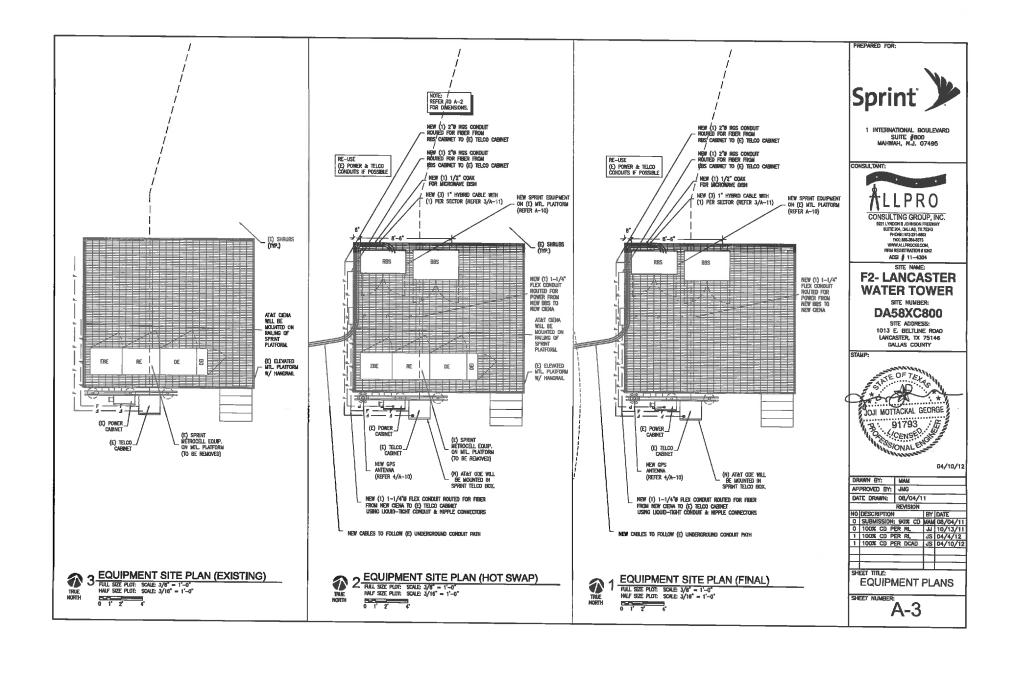

- 1. Consider approval of minutes from the City Council Regular Meeting held on April 22, 2019 and May 13, 2019.
- 2. Consider a resolution approving an amendment to the license agreement for additional communication facilities to be installed by Sprint Spectrum Realty Company, L.P. on or near the water tower located at 1013 East Beltline Road and approving the terms and conditions of a fourth amendment to the license for communication facilities agreement for the purpose of allowing the construction, installation and maintenance of additional communication equipment.
- 3. Consider a resolution approving payment in the amount of \$60,395.28 for the provision of emergency sewer line repair services for a 10 inch sanitary sewer line repair.
- Consider a resolution accepting an approximately 0.970 acre tract of land from WHL Dallas 45, LLC for the construction, installation, operation, maintenance, inspection, and repair of a detention pond.