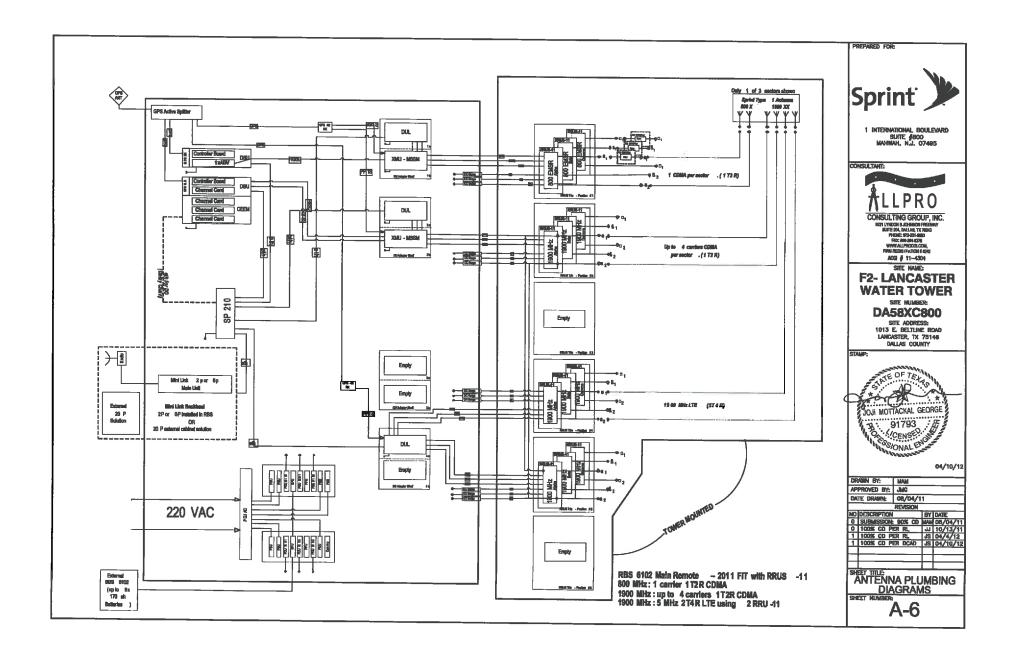

- 1. Consider approval of minutes from the City Council Regular Meeting held on April 22, 2019 and May 13, 2019.
- 2. Consider a resolution approving an amendment to the license agreement for additional communication facilities to be installed by Sprint Spectrum Realty Company, L.P. on or near the water tower located at 1013 East Beltline Road and approving the terms and conditions of a fourth amendment to the license for communication facilities agreement for the purpose of allowing the construction, installation and maintenance of additional communication equipment.
- 3. Consider a resolution approving payment in the amount of \$60,395.28 for the provision of emergency sewer line repair services for a 10 inch sanitary sewer line repair.
- Consider a resolution accepting an approximately 0.970 acre tract of land from WHL Dallas 45, LLC for the construction, installation, operation, maintenance, inspection, and repair of a detention pond.