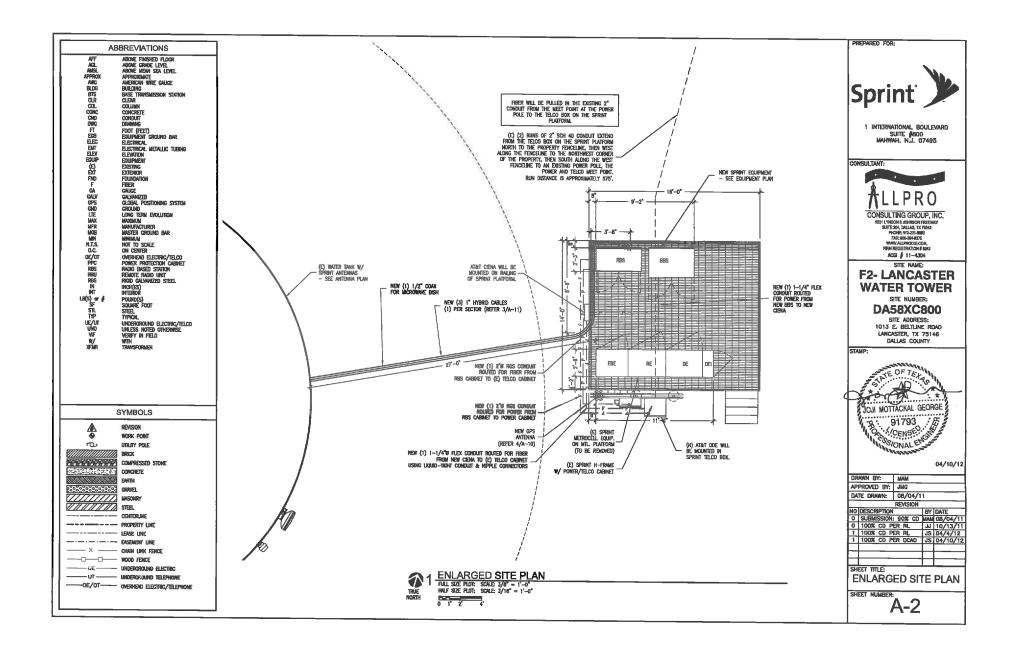

- 1. Consider approval of minutes from the City Council Regular Meeting held on April 22, 2019 and May 13, 2019.
- 2. Consider a resolution approving an amendment to the license agreement for additional communication facilities to be installed by Sprint Spectrum Realty Company, L.P. on or near the water tower located at 1013 East Beltline Road and approving the terms and conditions of a fourth amendment to the license for communication facilities agreement for the purpose of allowing the construction, installation and maintenance of additional communication equipment.
- 3. Consider a resolution approving payment in the amount of \$60,395.28 for the provision of emergency sewer line repair services for a 10 inch sanitary sewer line repair.
- Consider a resolution accepting an approximately 0.970 acre tract of land from WHL Dallas 45, LLC for the construction, installation, operation, maintenance, inspection, and repair of a detention pond.