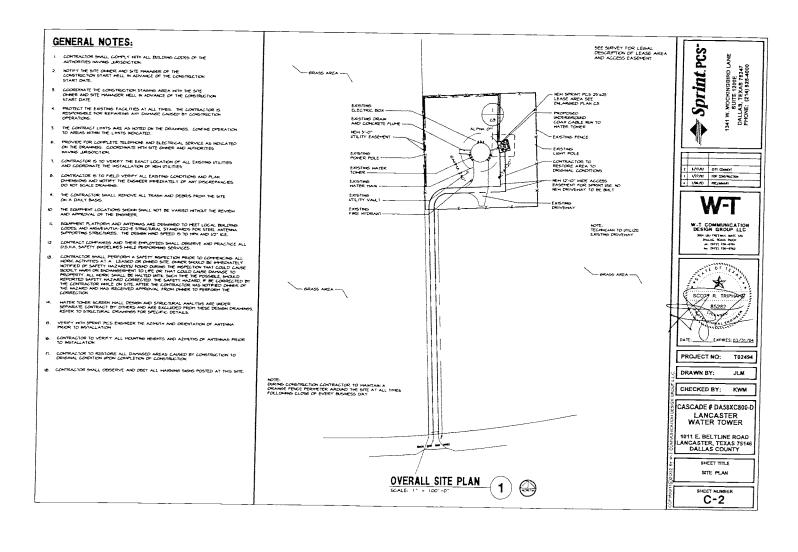

- 1. Consider approval of minutes from the City Council Regular Meeting held on April 22, 2019 and May 13, 2019.
- 2. Consider a resolution approving an amendment to the license agreement for additional communication facilities to be installed by Sprint Spectrum Realty Company, L.P. on or near the water tower located at 1013 East Beltline Road and approving the terms and conditions of a fourth amendment to the license for communication facilities agreement for the purpose of allowing the construction, installation and maintenance of additional communication equipment.
- 3. Consider a resolution approving payment in the amount of \$60,395.28 for the provision of emergency sewer line repair services for a 10 inch sanitary sewer line repair.
- Consider a resolution accepting an approximately 0.970 acre tract of land from WHL Dallas 45, LLC for the construction, installation, operation, maintenance, inspection, and repair of a detention pond.