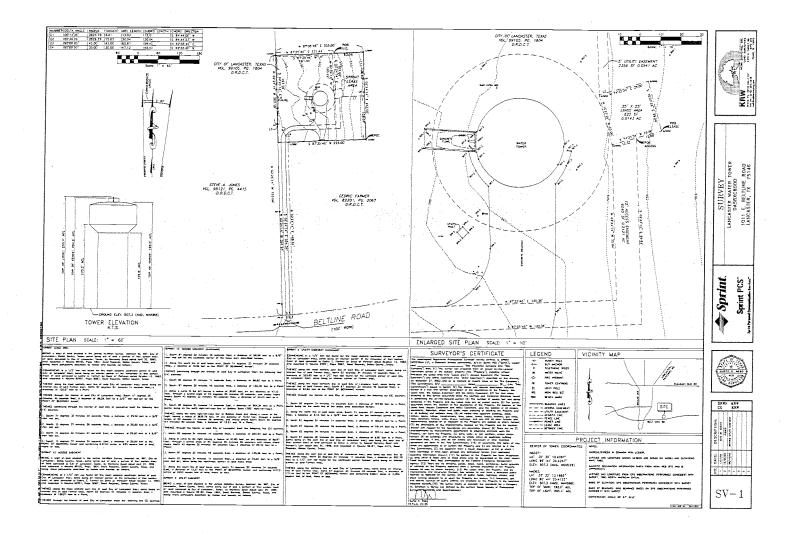

- 1. Consider approval of minutes from the City Council Regular Meeting held on April 22, 2019 and May 13, 2019.
- 2. Consider a resolution approving an amendment to the license agreement for additional communication facilities to be installed by Sprint Spectrum Realty Company, L.P. on or near the water tower located at 1013 East Beltline Road and approving the terms and conditions of a fourth amendment to the license for communication facilities agreement for the purpose of allowing the construction, installation and maintenance of additional communication equipment.
- 3. Consider a resolution approving payment in the amount of \$60,395.28 for the provision of emergency sewer line repair services for a 10 inch sanitary sewer line repair.
- Consider a resolution accepting an approximately 0.970 acre tract of land from WHL Dallas 45, LLC for the construction, installation, operation, maintenance, inspection, and repair of a detention pond.