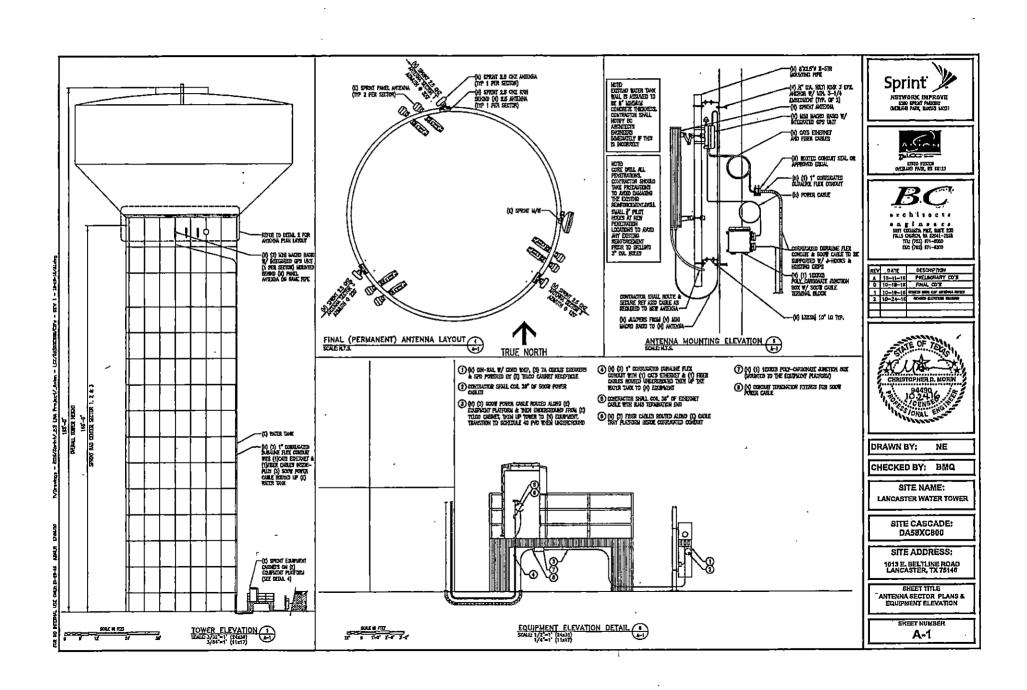

- 1. Consider approval of minutes from the City Council Regular Meeting held on April 22, 2019 and May 13, 2019.
- 2. Consider a resolution approving an amendment to the license agreement for additional communication facilities to be installed by Sprint Spectrum Realty Company, L.P. on or near the water tower located at 1013 East Beltline Road and approving the terms and conditions of a fourth amendment to the license for communication facilities agreement for the purpose of allowing the construction, installation and maintenance of additional communication equipment.
- 3. Consider a resolution approving payment in the amount of \$60,395.28 for the provision of emergency sewer line repair services for a 10 inch sanitary sewer line repair.
- Consider a resolution accepting an approximately 0.970 acre tract of land from WHL Dallas 45, LLC for the construction, installation, operation, maintenance, inspection, and repair of a detention pond.