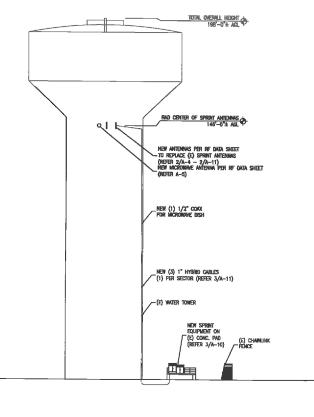

- 1. Consider approval of minutes from the City Council Regular Meeting held on April 22, 2019 and May 13, 2019.
- 2. Consider a resolution approving an amendment to the license agreement for additional communication facilities to be installed by Sprint Spectrum Realty Company, L.P. on or near the water tower located at 1013 East Beltline Road and approving the terms and conditions of a fourth amendment to the license for communication facilities agreement for the purpose of allowing the construction, installation and maintenance of additional communication equipment.
- 3. Consider a resolution approving payment in the amount of \$60,395.28 for the provision of emergency sewer line repair services for a 10 inch sanitary sewer line repair.
- Consider a resolution accepting an approximately 0.970 acre tract of land from WHL Dallas 45, LLC for the construction, installation, operation, maintenance, inspection, and repair of a detention pond.