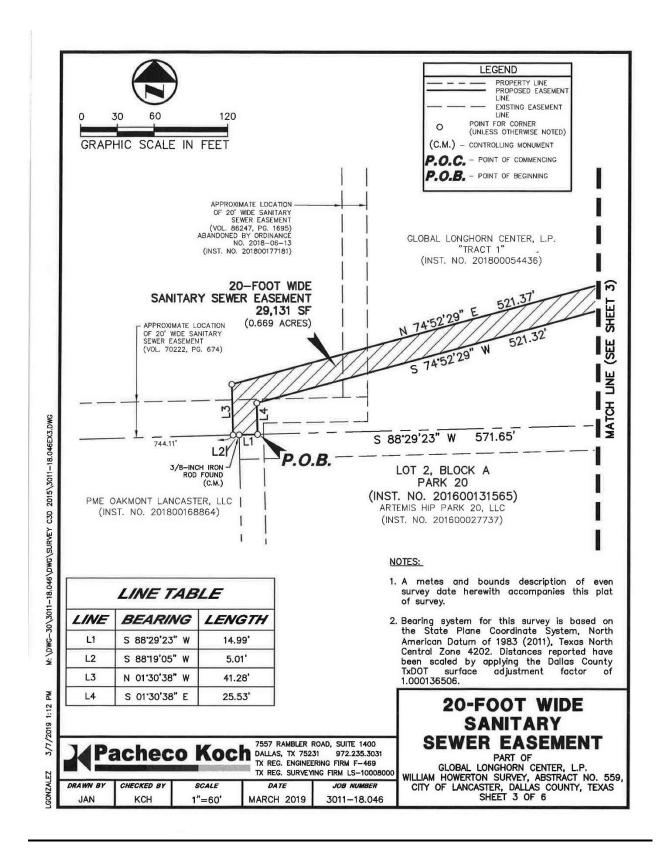

#### **ACTION:**

- 9. M19-09 Discuss and consider a resolution accepting two (2) 15 foot wide water line easements (a 330 square feet or .008 acre water easement and a 50,105 square feet or 1.15 acre water easement) from Global Longhorn Center, L.P., Grantor, to the City of Lancaster for the installation, construction, operation, maintenance, replacement, repair, upgrade and/or removal of a waterline and all necessary or desirable structures, facilities and appurtenances necessary to provide a secondary and separate connection to the City water system; establishing conditions, providing for the furnishing of certified copy of this resolution for recording in the property records of Dallas County, Texas as a deed.
- M19-09 Discuss and consider a resolution accepting one (1) 20 foot wide sewer line easement (a 29,131 square feet or 0.67 acre sewer easement) from Global Longhorn Center, L.P., Grantor, to the City of Lancaster for the installation, construction, operation, maintenance, replacement, repair, upgrade and/or removal of a sewer line and all necessary or desirable structures, facilities and appurtenances necessary to provide a secondary and separate connection to the City sewer system; establishing conditions, providing for the furnishing of certified copy of this resolution for recording in the property records of Dallas County, Texas as a deed.
- Discuss and consider declaring a certain board, commission or committee position(s) vacant due to excessive absences and consider appointment(s) to the Parks and Recreation Advisory Board.