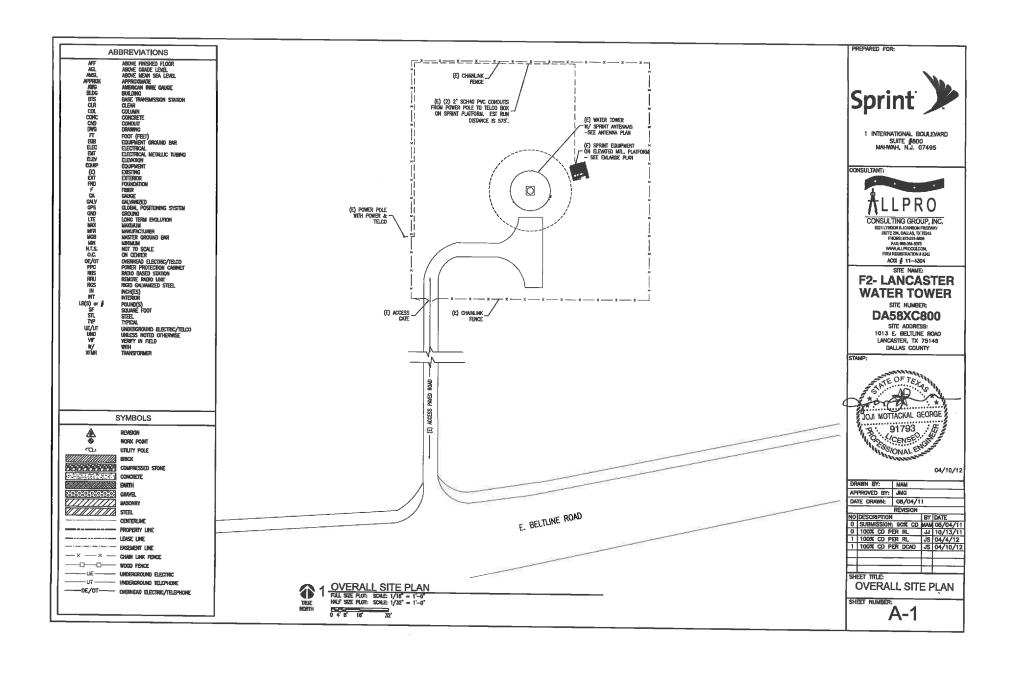

- 1. Consider approval of minutes from the City Council Regular Meeting held on April 22, 2019 and May 13, 2019.
- 2. Consider a resolution approving an amendment to the license agreement for additional communication facilities to be installed by Sprint Spectrum Realty Company, L.P. on or near the water tower located at 1013 East Beltline Road and approving the terms and conditions of a fourth amendment to the license for communication facilities agreement for the purpose of allowing the construction, installation and maintenance of additional communication equipment.
- 3. Consider a resolution approving payment in the amount of \$60,395.28 for the provision of emergency sewer line repair services for a 10 inch sanitary sewer line repair.
- Consider a resolution accepting an approximately 0.970 acre tract of land from WHL Dallas 45, LLC for the construction, installation, operation, maintenance, inspection, and repair of a detention pond.