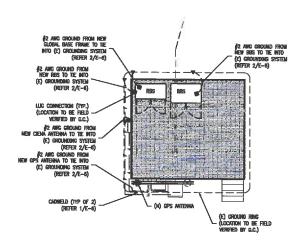

- 1. Consider approval of minutes from the City Council Regular Meeting held on April 22, 2019 and May 13, 2019.
- 2. Consider a resolution approving an amendment to the license agreement for additional communication facilities to be installed by Sprint Spectrum Realty Company, L.P. on or near the water tower located at 1013 East Beltline Road and approving the terms and conditions of a fourth amendment to the license for communication facilities agreement for the purpose of allowing the construction, installation and maintenance of additional communication equipment.
- 3. Consider a resolution approving payment in the amount of \$60,395.28 for the provision of emergency sewer line repair services for a 10 inch sanitary sewer line repair.
- Consider a resolution accepting an approximately 0.970 acre tract of land from WHL Dallas 45, LLC for the construction, installation, operation, maintenance, inspection, and repair of a detention pond.