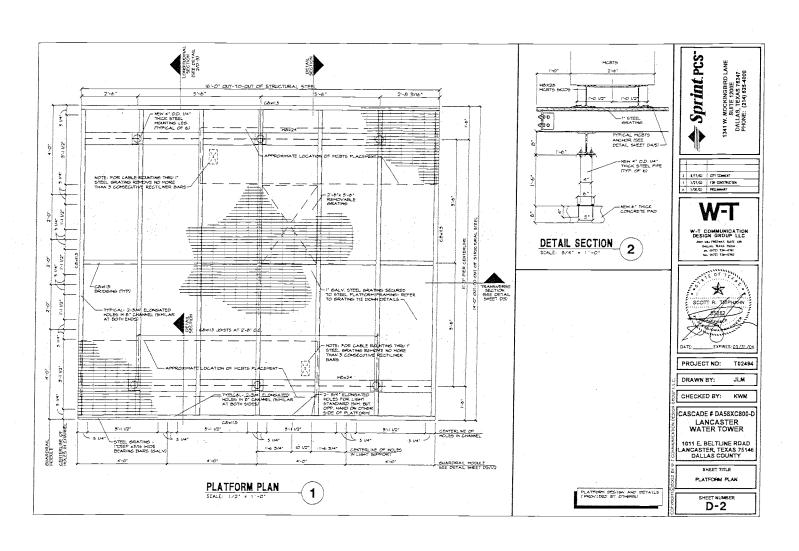

- 1. Consider approval of minutes from the City Council Regular Meeting held on April 22, 2019 and May 13, 2019.
- 2. Consider a resolution approving an amendment to the license agreement for additional communication facilities to be installed by Sprint Spectrum Realty Company, L.P. on or near the water tower located at 1013 East Beltline Road and approving the terms and conditions of a fourth amendment to the license for communication facilities agreement for the purpose of allowing the construction, installation and maintenance of additional communication equipment.
- 3. Consider a resolution approving payment in the amount of \$60,395.28 for the provision of emergency sewer line repair services for a 10 inch sanitary sewer line repair.
- Consider a resolution accepting an approximately 0.970 acre tract of land from WHL Dallas 45, LLC for the construction, installation, operation, maintenance, inspection, and repair of a detention pond.