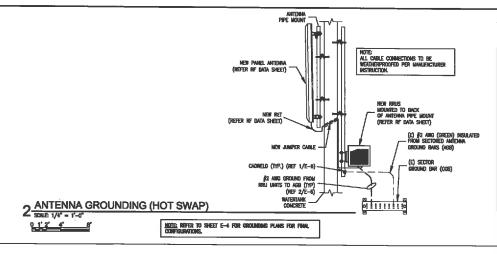

- 1. Consider approval of minutes from the City Council Regular Meeting held on April 22, 2019 and May 13, 2019.
- 2. Consider a resolution approving an amendment to the license agreement for additional communication facilities to be installed by Sprint Spectrum Realty Company, L.P. on or near the water tower located at 1013 East Beltline Road and approving the terms and conditions of a fourth amendment to the license for communication facilities agreement for the purpose of allowing the construction, installation and maintenance of additional communication equipment.
- 3. Consider a resolution approving payment in the amount of \$60,395.28 for the provision of emergency sewer line repair services for a 10 inch sanitary sewer line repair.
- Consider a resolution accepting an approximately 0.970 acre tract of land from WHL Dallas 45, LLC for the construction, installation, operation, maintenance, inspection, and repair of a detention pond.