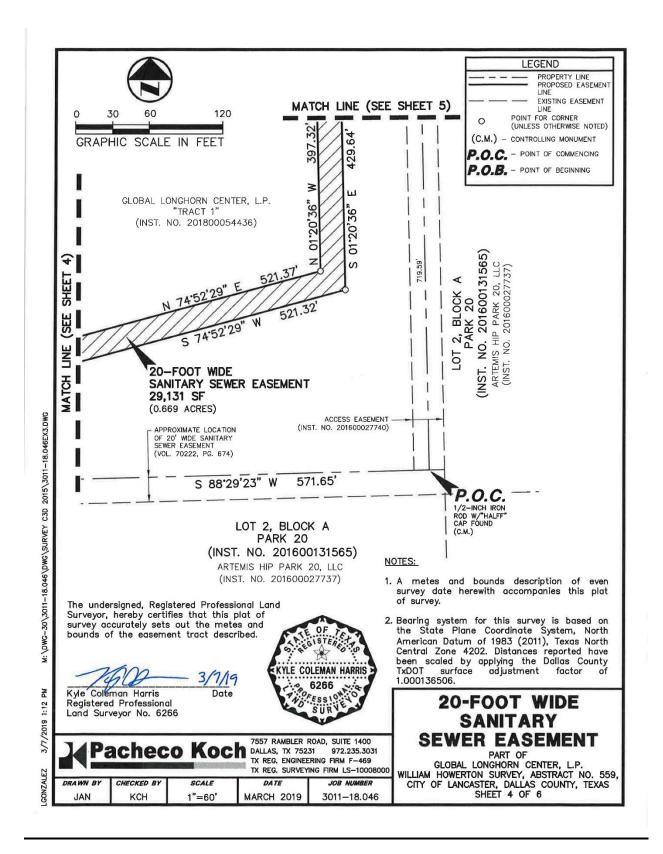

#### **ACTION:**

- 9. M19-09 Discuss and consider a resolution accepting two (2) 15 foot wide water line easements (a 330 square feet or .008 acre water easement and a 50,105 square feet or 1.15 acre water easement) from Global Longhorn Center, L.P., Grantor, to the City of Lancaster for the installation, construction, operation, maintenance, replacement, repair, upgrade and/or removal of a waterline and all necessary or desirable structures, facilities and appurtenances necessary to provide a secondary and separate connection to the City water system; establishing conditions, providing for the furnishing of certified copy of this resolution for recording in the property records of Dallas County, Texas as a deed.
- M19-09 Discuss and consider a resolution accepting one (1) 20 foot wide sewer line easement (a 29,131 square feet or 0.67 acre sewer easement) from Global Longhorn Center, L.P., Grantor, to the City of Lancaster for the installation, construction, operation, maintenance, replacement, repair, upgrade and/or removal of a sewer line and all necessary or desirable structures, facilities and appurtenances necessary to provide a secondary and separate connection to the City sewer system; establishing conditions, providing for the furnishing of certified copy of this resolution for recording in the property records of Dallas County, Texas as a deed.
- Discuss and consider declaring a certain board, commission or committee position(s) vacant due to excessive absences and consider appointment(s) to the Parks and Recreation Advisory Board.