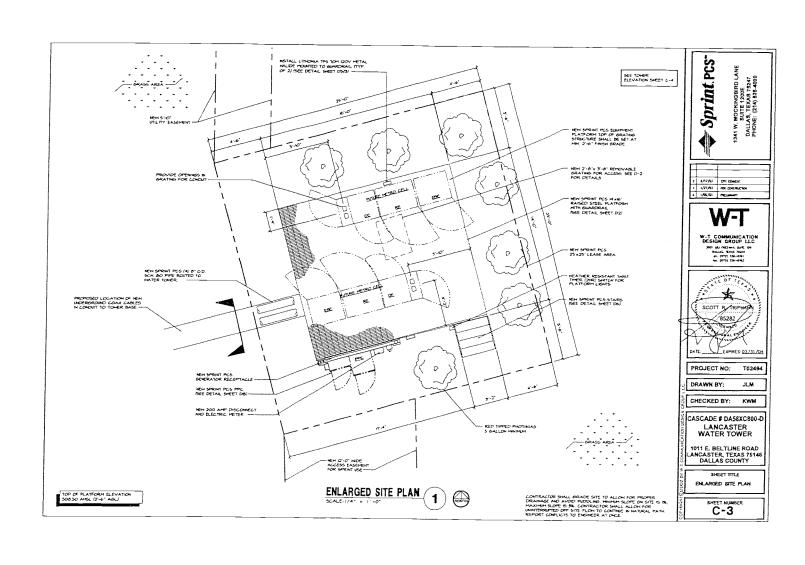

- 1. Consider approval of minutes from the City Council Regular Meeting held on April 22, 2019 and May 13, 2019.
- 2. Consider a resolution approving an amendment to the license agreement for additional communication facilities to be installed by Sprint Spectrum Realty Company, L.P. on or near the water tower located at 1013 East Beltline Road and approving the terms and conditions of a fourth amendment to the license for communication facilities agreement for the purpose of allowing the construction, installation and maintenance of additional communication equipment.
- 3. Consider a resolution approving payment in the amount of \$60,395.28 for the provision of emergency sewer line repair services for a 10 inch sanitary sewer line repair.
- Consider a resolution accepting an approximately 0.970 acre tract of land from WHL Dallas 45, LLC for the construction, installation, operation, maintenance, inspection, and repair of a detention pond.