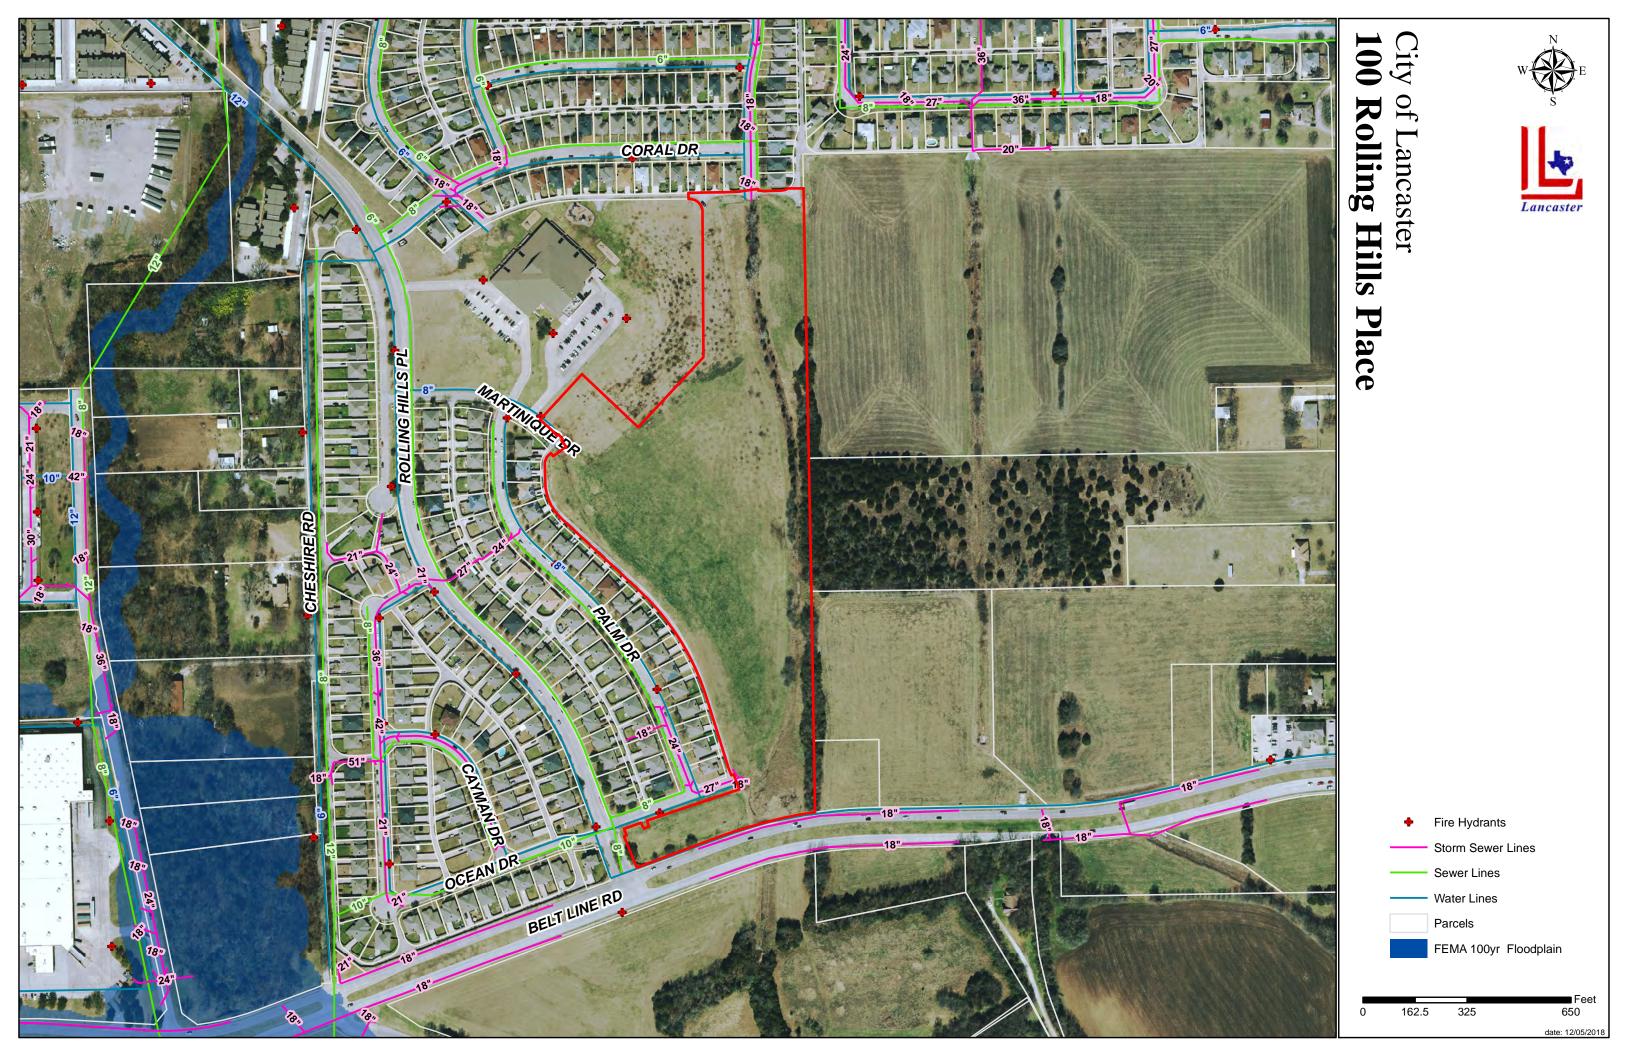

#### **PUBLIC HEARING:**

- 5. Z19-03 Conduct a public hearing and consider an ordinance amending Ordinance # 36-86 and as amended, an existing Planned Development District No. 26 (PD-26) to allow modifications to the design criteria for Phase 3 of the Rolling Meadows subdivision. The property is located north of Belt Line Road and east of Rolling Hills Place and is approximately 21.14 acres in size. The property is more particularly described as property located in the Valentine Wampler Survey, Abstract No. 1546, G.K. Sneed Survey, Abstract No. 1278 and J.M. Rawlins Survey, Abstract No. 1208 in the City of Lancaster, Dallas County, Texas.
- 6. Z19-07 Conduct a public hearing and consider an ordinance changing zoning from Agricultural Open (AO) to SF-4 Single Family Residential. The property is located north of East Reindeer Road and east of Dasher Drive and is addressed as 3223 Prancer Street. It is further described as Lot 8, Block 2 in Abstract 1554 Survey Money Weatherford, Lancaster, Dallas County, Texas.
- 7. Conduct a public hearing and consider an ordinance amending the Lancaster Development Code Ordinance 2006-04-13 and as amended; Article 14.500 District Development Regulations and Standards, Section 14.503 Residential Districts Subsection (a) General Residential District Standards All residential districts (1) Residential Unit Diversity of the Lancaster Development Code amending the Empty-Nester Unit requirement in certain Single Family zoning districts.
- 8. Conduct a public hearing and consider an ordinance amending the Lancaster Development Code Ordinance 2006-04-13 and as amended; Article 14.500 District Development Regulations and Standards, Article 14.500 District Development Regulations and Standards, Section 14.503 Residential Districts to add Single Family-2 (SF-2) to current residential districts; add SF-2 to various sections of the Lancaster Development Code (LDC) in addition to specifying the minimum number of dwelling units allowed per acre in the current residential districts.