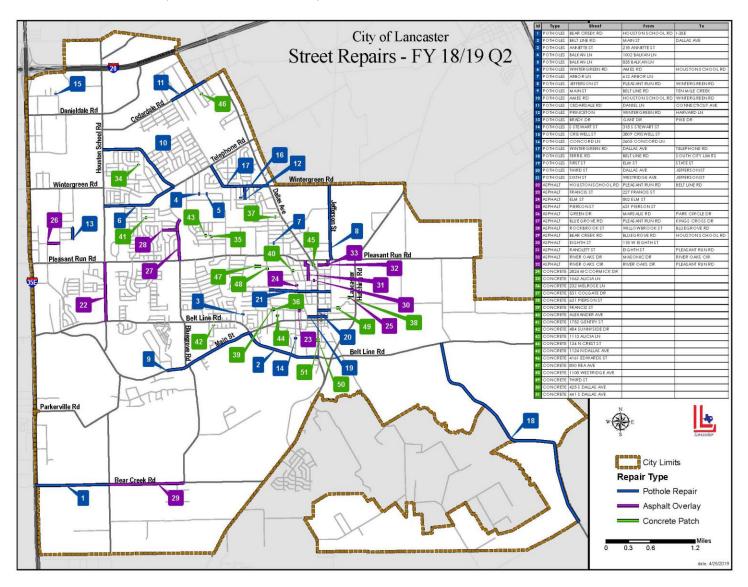

Staff completed a number of asphalt section street repairs and are working diligently to repair errors related to workmanship. Staff continues to train to ensure work is completed to obtain sustainable results.