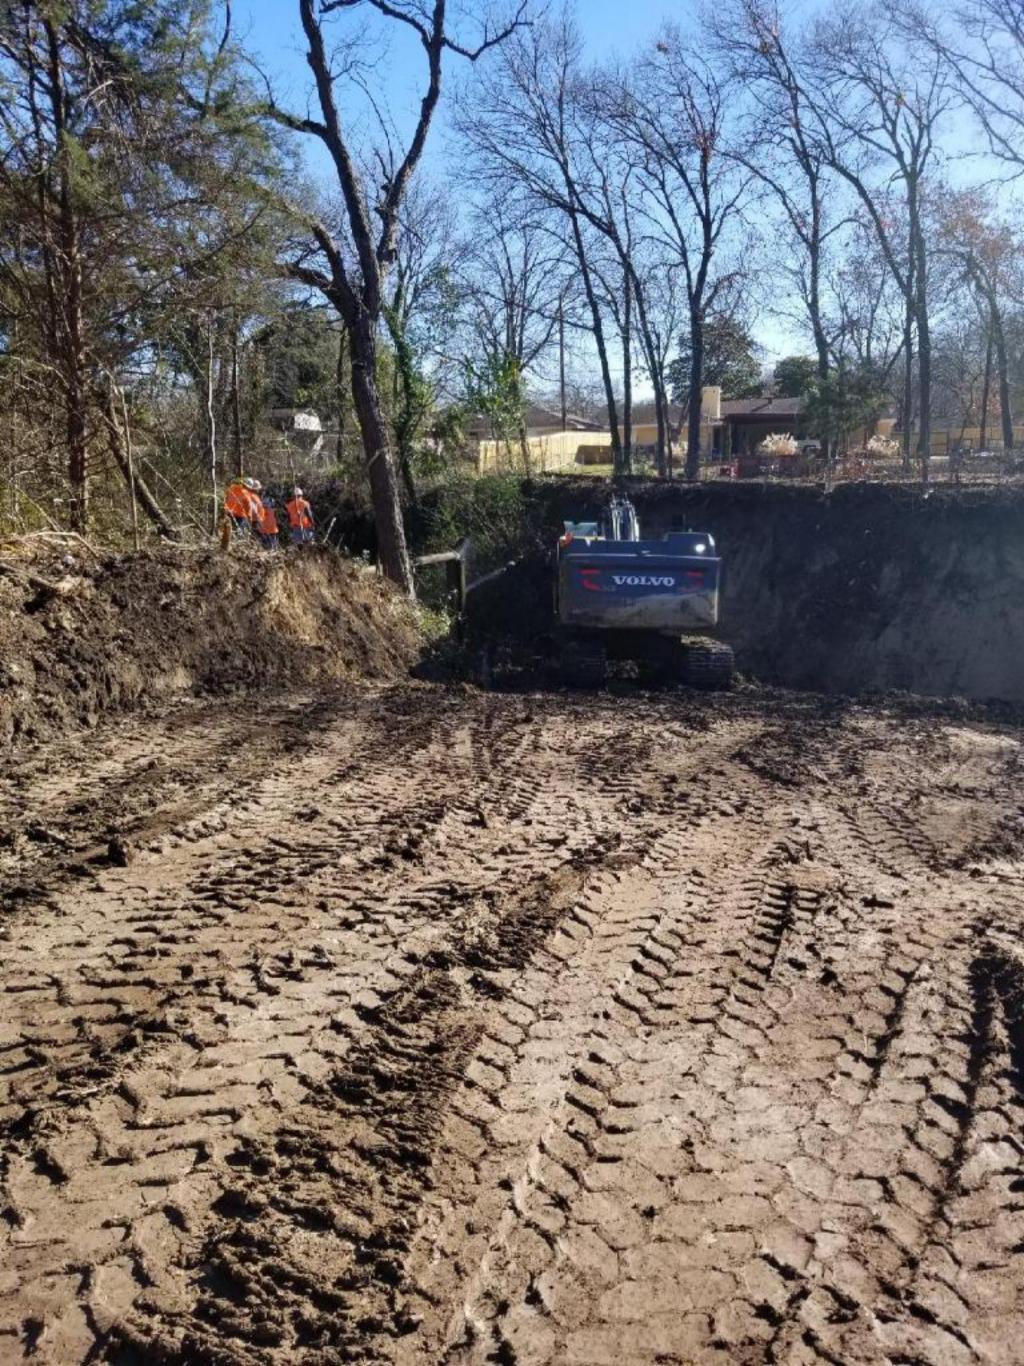

- 1. Consider approval of minutes from the City Council Regular Meeting held on April 22, 2019 and May 13, 2019.
- 2. Consider a resolution approving an amendment to the license agreement for additional communication facilities to be installed by Sprint Spectrum Realty Company, L.P. on or near the water tower located at 1013 East Beltline Road and approving the terms and conditions of a fourth amendment to the license for communication facilities agreement for the purpose of allowing the construction, installation and maintenance of additional communication equipment.
- 3. Consider a resolution approving payment in the amount of \$60,395.28 for the provision of emergency sewer line repair services for a 10 inch sanitary sewer line repair.
- Consider a resolution accepting an approximately 0.970 acre tract of land from WHL Dallas 45, LLC for the construction, installation, operation, maintenance, inspection, and repair of a detention pond.