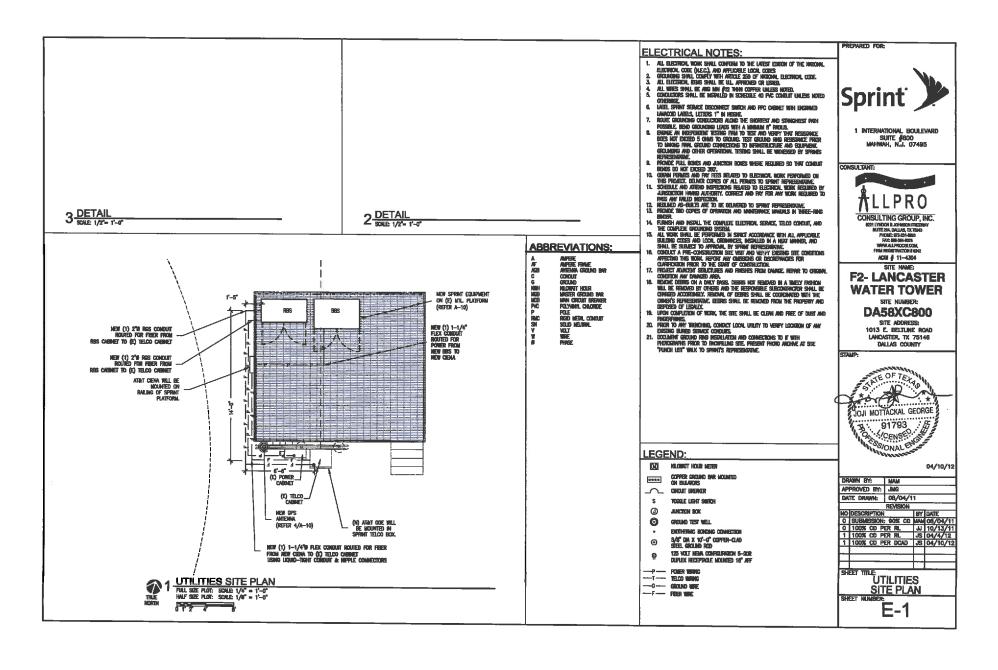

- 1. Consider approval of minutes from the City Council Regular Meeting held on April 22, 2019 and May 13, 2019.
- 2. Consider a resolution approving an amendment to the license agreement for additional communication facilities to be installed by Sprint Spectrum Realty Company, L.P. on or near the water tower located at 1013 East Beltline Road and approving the terms and conditions of a fourth amendment to the license for communication facilities agreement for the purpose of allowing the construction, installation and maintenance of additional communication equipment.
- 3. Consider a resolution approving payment in the amount of \$60,395.28 for the provision of emergency sewer line repair services for a 10 inch sanitary sewer line repair.
- Consider a resolution accepting an approximately 0.970 acre tract of land from WHL Dallas 45, LLC for the construction, installation, operation, maintenance, inspection, and repair of a detention pond.