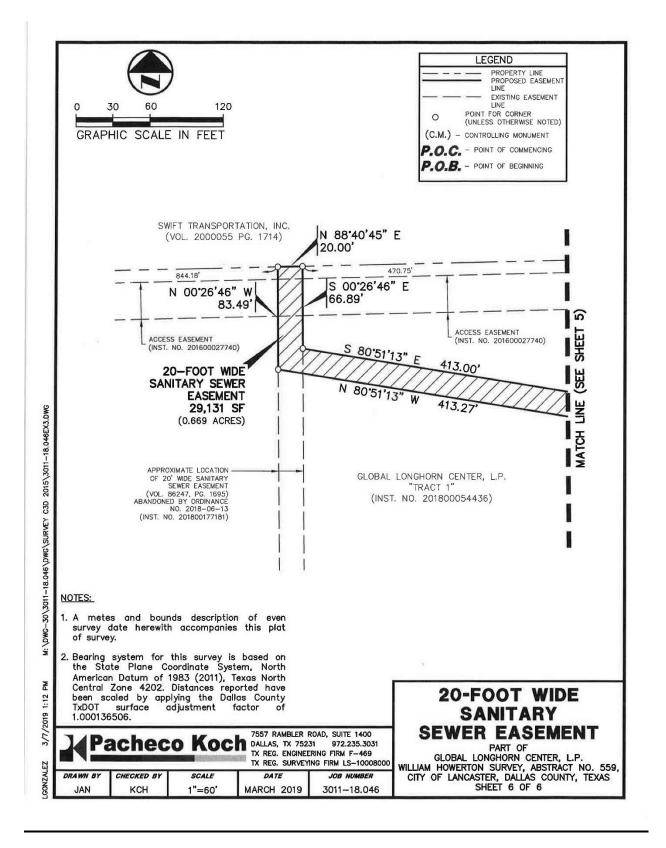

#### **ACTION:**

- 9. M19-09 Discuss and consider a resolution accepting two (2) 15 foot wide water line easements (a 330 square feet or .008 acre water easement and a 50,105 square feet or 1.15 acre water easement) from Global Longhorn Center, L.P., Grantor, to the City of Lancaster for the installation, construction, operation, maintenance, replacement, repair, upgrade and/or removal of a waterline and all necessary or desirable structures, facilities and appurtenances necessary to provide a secondary and separate connection to the City water system; establishing conditions, providing for the furnishing of certified copy of this resolution for recording in the property records of Dallas County, Texas as a deed.
- M19-09 Discuss and consider a resolution accepting one (1) 20 foot wide sewer line easement (a 29,131 square feet or 0.67 acre sewer easement) from Global Longhorn Center, L.P., Grantor, to the City of Lancaster for the installation, construction, operation, maintenance, replacement, repair, upgrade and/or removal of a sewer line and all necessary or desirable structures, facilities and appurtenances necessary to provide a secondary and separate connection to the City sewer system; establishing conditions, providing for the furnishing of certified copy of this resolution for recording in the property records of Dallas County, Texas as a deed.
- Discuss and consider declaring a certain board, commission or committee position(s) vacant due to excessive absences and consider appointment(s) to the Parks and Recreation Advisory Board.