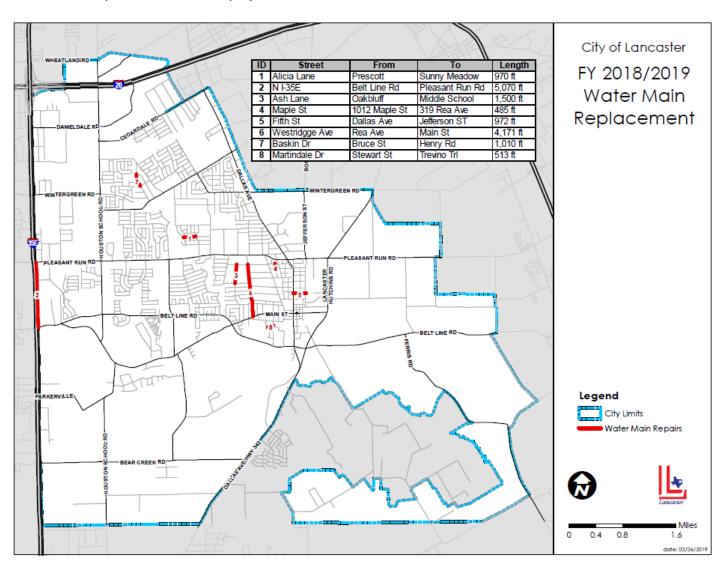

#### **Special Projects**

1. The Fats, Oil and Grease program is ongoing with 101 notices handed out this quarter.

- 2. Annexation Plan: The Water/Wastewater Master Plan update is in progress. Water is within Rockett CCN. The update will identify capital projects, opinion of probable costs and estimated time frames for service extension based on growth.
- 3. Wastewater Main Replacement Alicia Lane between Prescott and Sunny Meadow extending south on Sunny Meadow to Pleasant Run Road. Approximately 99% complete.
- 4. Wastewater Main Replacement Fifth Street between Dallas Avenue and Jefferson Street. Approximately 95% complete. Contractor is expected to complete this project in July 2019.
- 5. Wastewater Main Replacement North I-35E Service Road between Pleasant Run Road and Beltline Road. The contractor has applied for the ROW permit with TXDOT and will start this project once received. Completion is scheduled for July 2019.
- 6. Wastewater Main Replacement Ash Lane to Oakbluff next to middle school. Contractor is expected to start this project June 2019.
- 7. Wastewater Main Replacement 1012 Maple Street to 319 Rea Avenue. Contractor is expected to start this project June 2019.
- 8. Water Main Replacement Westridge Avenue between Rea and Main Street. Contractor is expected to start this project June 2019.
- 9. Water Main Replacement Baskin Drive between Bruce and Henry Road. Contractor is expected to start this project June 2019.
- 10. Water Main Replacement Martindale Drive between Stewart Street and Trevino Trail. Contractor is expected to start this project June 2019.