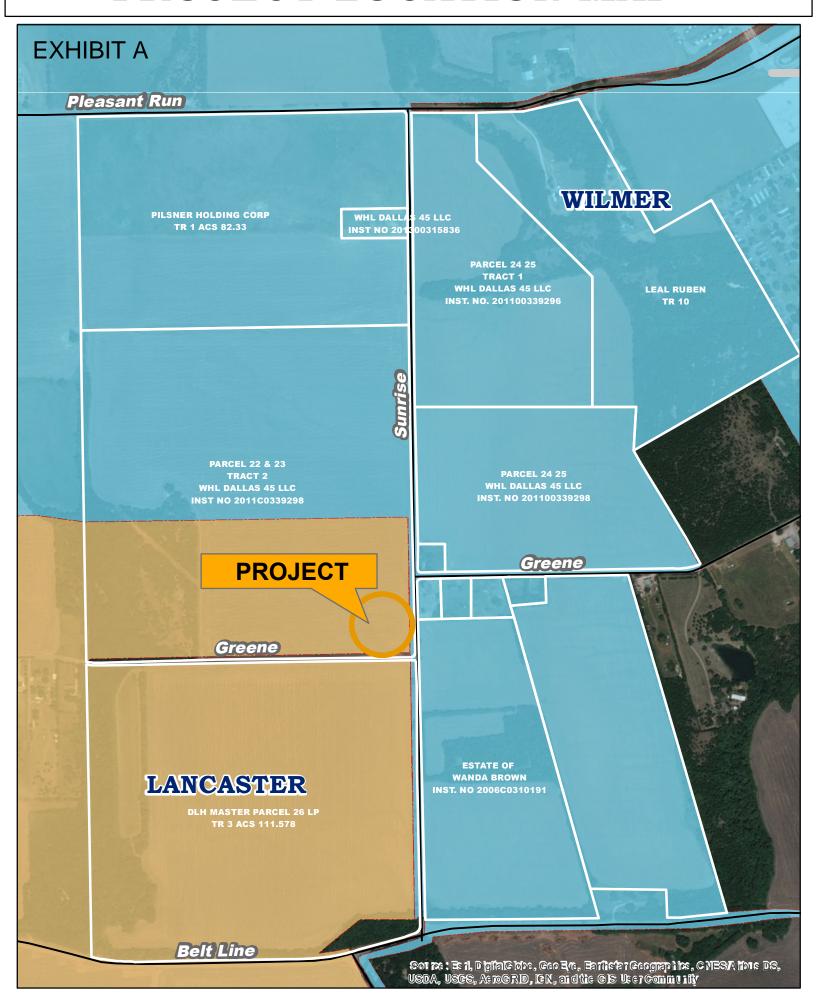

- 1. Consider approval of minutes from the City Council Regular Meeting held on April 22, 2019 and May 13, 2019.
- 2. Consider a resolution approving an amendment to the license agreement for additional communication facilities to be installed by Sprint Spectrum Realty Company, L.P. on or near the water tower located at 1013 East Beltline Road and approving the terms and conditions of a fourth amendment to the license for communication facilities agreement for the purpose of allowing the construction, installation and maintenance of additional communication equipment.
- 3. Consider a resolution approving payment in the amount of \$60,395.28 for the provision of emergency sewer line repair services for a 10 inch sanitary sewer line repair.
- Consider a resolution accepting an approximately 0.970 acre tract of land from WHL Dallas 45, LLC for the construction, installation, operation, maintenance, inspection, and repair of a detention pond.