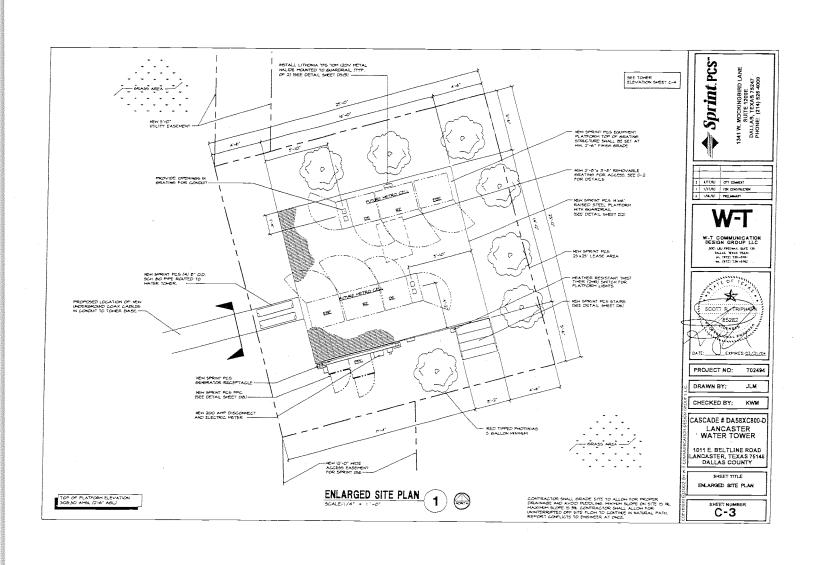

- 1. Consider approval of minutes from the City Council Regular Meeting held on April 22, 2019 and May 13, 2019.
- 2. Consider a resolution approving an amendment to the license agreement for additional communication facilities to be installed by Sprint Spectrum Realty Company, L.P. on or near the water tower located at 1013 East Beltline Road and approving the terms and conditions of a fourth amendment to the license for communication facilities agreement for the purpose of allowing the construction, installation and maintenance of additional communication equipment.
- 3. Consider a resolution approving payment in the amount of \$60,395.28 for the provision of emergency sewer line repair services for a 10 inch sanitary sewer line repair.
- Consider a resolution accepting an approximately 0.970 acre tract of land from WHL Dallas 45, LLC for the construction, installation, operation, maintenance, inspection, and repair of a detention pond.