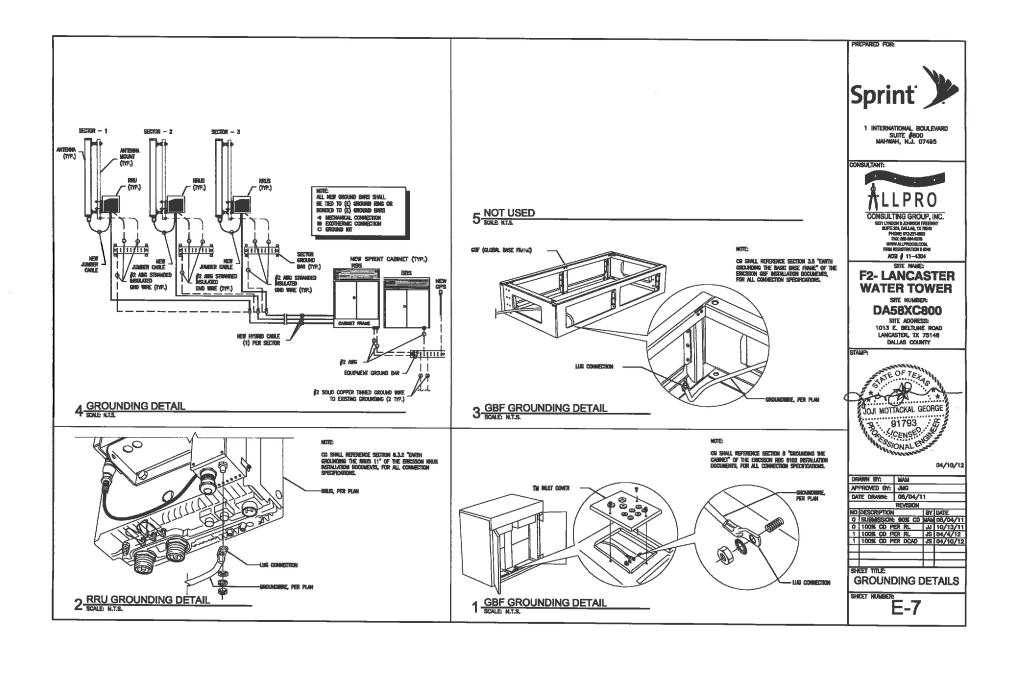

- 1. Consider approval of minutes from the City Council Regular Meeting held on April 22, 2019 and May 13, 2019.
- 2. Consider a resolution approving an amendment to the license agreement for additional communication facilities to be installed by Sprint Spectrum Realty Company, L.P. on or near the water tower located at 1013 East Beltline Road and approving the terms and conditions of a fourth amendment to the license for communication facilities agreement for the purpose of allowing the construction, installation and maintenance of additional communication equipment.
- 3. Consider a resolution approving payment in the amount of \$60,395.28 for the provision of emergency sewer line repair services for a 10 inch sanitary sewer line repair.
- Consider a resolution accepting an approximately 0.970 acre tract of land from WHL Dallas 45, LLC for the construction, installation, operation, maintenance, inspection, and repair of a detention pond.