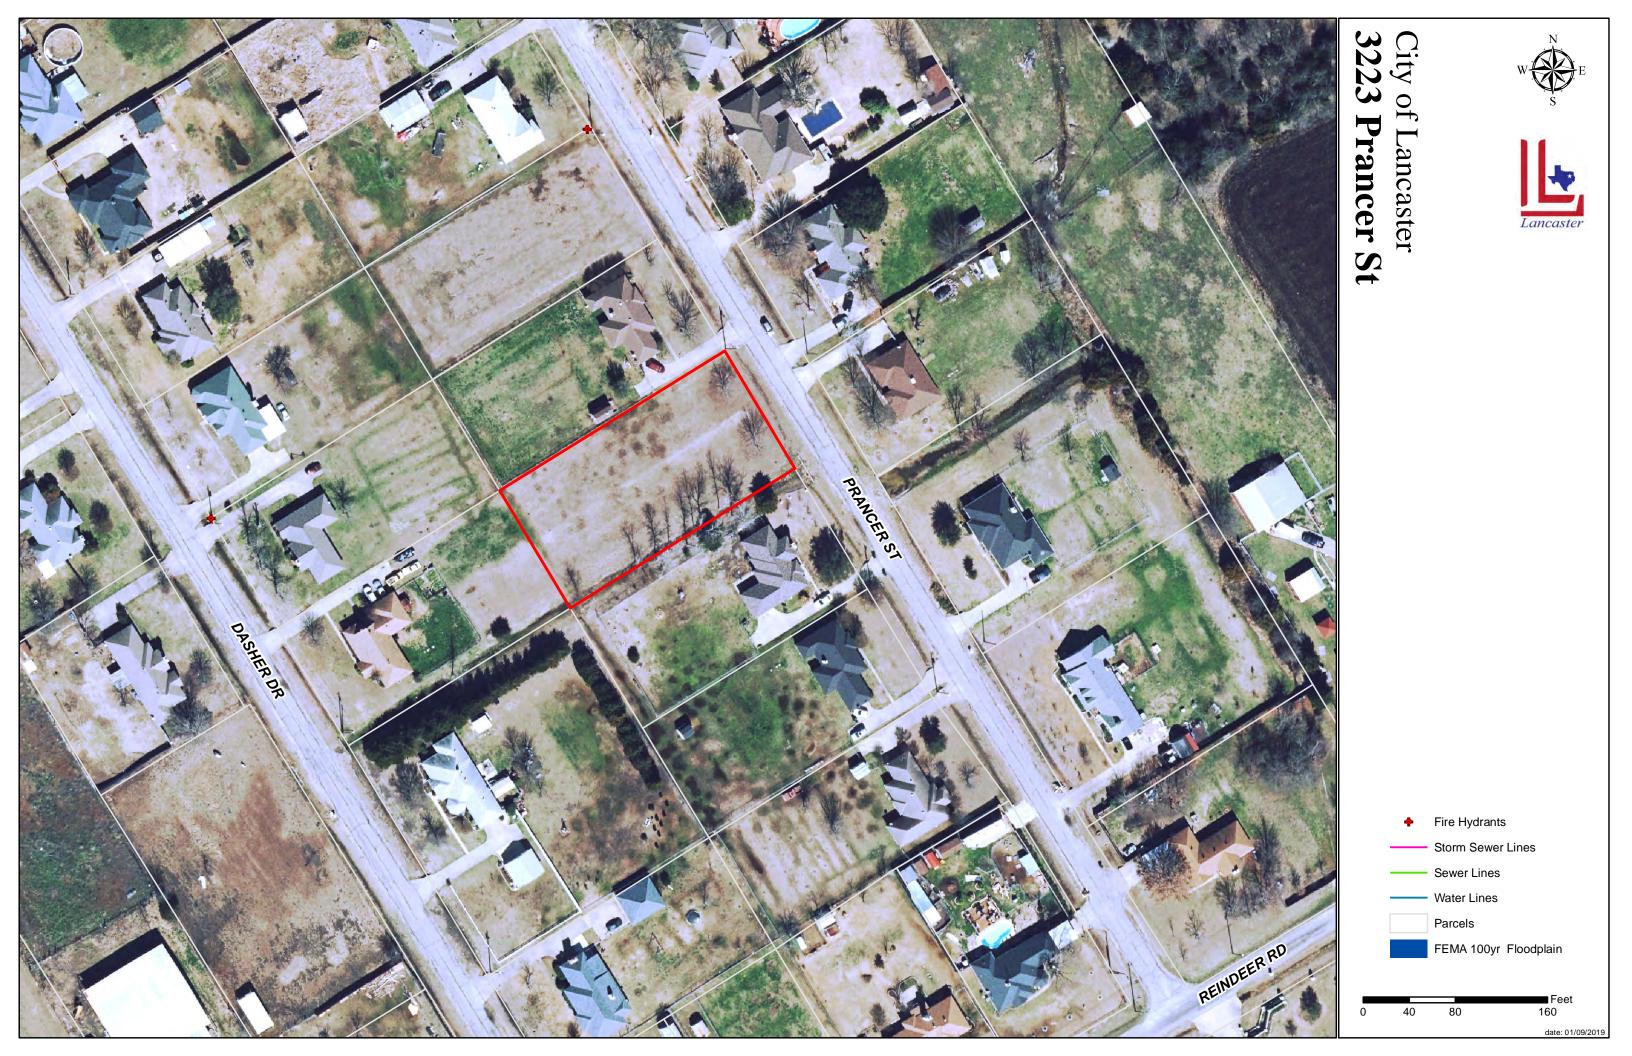

#### **PUBLIC HEARING:**

- 5. Z19-03 Conduct a public hearing and consider an ordinance amending Ordinance # 36-86 and as amended, an existing Planned Development District No. 26 (PD-26) to allow modifications to the design criteria for Phase 3 of the Rolling Meadows subdivision. The property is located north of Belt Line Road and east of Rolling Hills Place and is approximately 21.14 acres in size. The property is more particularly described as property located in the Valentine Wampler Survey, Abstract No. 1546, G.K. Sneed Survey, Abstract No. 1278 and J.M. Rawlins Survey, Abstract No. 1208 in the City of Lancaster, Dallas County, Texas.
- 6. Z19-07 Conduct a public hearing and consider an ordinance changing zoning from Agricultural Open (AO) to SF-4 Single Family Residential. The property is located north of East Reindeer Road and east of Dasher Drive and is addressed as 3223 Prancer Street. It is further described as Lot 8, Block 2 in Abstract 1554 Survey Money Weatherford, Lancaster, Dallas County, Texas.
- 7. Conduct a public hearing and consider an ordinance amending the Lancaster Development Code Ordinance 2006-04-13 and as amended; Article 14.500 District Development Regulations and Standards, Section 14.503 Residential Districts Subsection (a) General Residential District Standards All residential districts (1) Residential Unit Diversity of the Lancaster Development Code amending the Empty-Nester Unit requirement in certain Single Family zoning districts.
- 8. Conduct a public hearing and consider an ordinance amending the Lancaster Development Code Ordinance 2006-04-13 and as amended; Article 14.500 District Development Regulations and Standards, Article 14.500 District Development Regulations and Standards, Section 14.503 Residential Districts to add Single Family-2 (SF-2) to current residential districts; add SF-2 to various sections of the Lancaster Development Code (LDC) in addition to specifying the minimum number of dwelling units allowed per acre in the current residential districts.