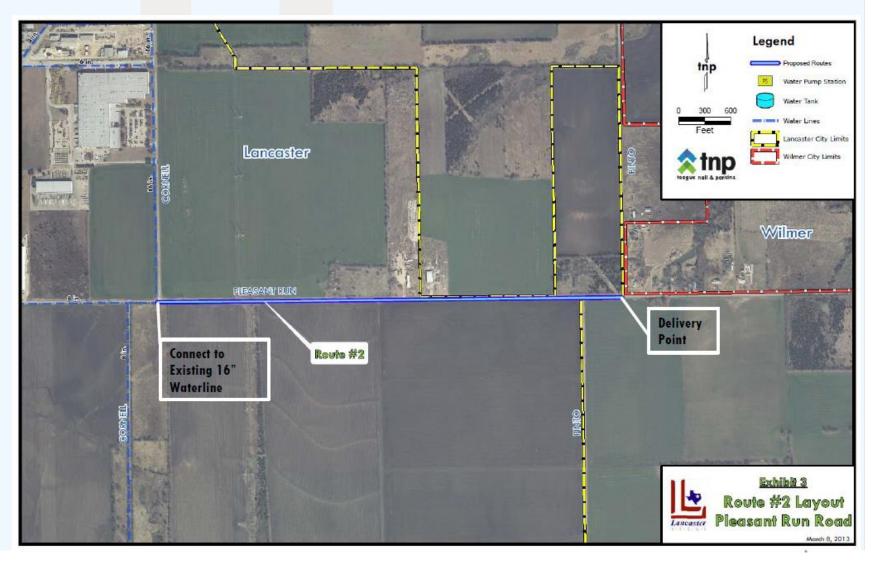

| J                         |                        |
|                               |                           |                        |
|                               |                           |                        |
| EXECUTED on this              | day of                    | 2020.                  |
| <b>EXECUTED</b> on this       |                           | 2020. LMER, TEXAS      |
| <b>EXECUTED</b> on this       |                           |                        |
| <b>EXECUTED</b> on this       | CITY OF WI                |                        |
| <b>EXECUTED</b> on this       | CITY OF WI                | LMER, TEXAS            |
| EXECUTED on this              | CITY OF WI  By:  Emmanuel | LMER, TEXAS            |





# Route #2 – Pleasant Run Road (5350 LF)



#### LANCASTER CITY COUNCIL

# **City Council Regular Meeting**

2.

Meeting Date: 02/10/2020

Policy Statement: This request supports the City Council 2019-2020 Policy Agenda

**Goal(s):** Financially Sound City Government

Healthy, Safe & Engaged Community

**Submitted by:** Carey Neal, Assistant to the City Manager

# **Agenda Caption:**

Consider a resolution of the City Council of the approving the terms and conditions of an Interlocal Cooperation Agreement between the cities of Desoto, Duncanville, and Cedar Hill for reciprocal lending of library materials.

#### **Background:**

The Libraries of the Cities of Lancaster, DeSoto, Cedar Hill, and Duncanville have proposed to join together to form the Best Southwest Library Consortium. These libraries will use a common integrated libr